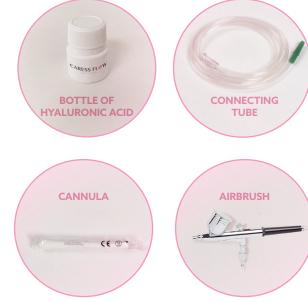

| DISPOSABLE KIT   |                                                                           |  |
|------------------|---------------------------------------------------------------------------|--|
| Kit Composition  | 15 Connective Tubes                                                       |  |
|                  | 15 Cannulas                                                               |  |
|                  | 15 Bottles of Hyaluronic Acid                                             |  |
| Width            | 18.5 cm                                                                   |  |
| Depth            | 22.5 cm                                                                   |  |
| Height           | 17 cm                                                                     |  |
| Connecting Tubes | Anti-crushing tube for oxygen, length 2 m, with male / female connections |  |
| Cannulas         | Length 14.6 cm                                                            |  |
|                  | Min diameter 9.5 mm                                                       |  |
|                  | Dispensing holes 1.45 mm                                                  |  |
|                  | Syringe hole 0.8 mm                                                       |  |
| Hyaluronic acid  | Bottles of 15 ml of HA with a low molecular weight                        |  |