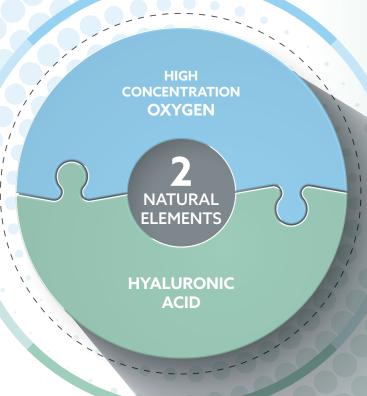

### THE SYNERGY OF 2 NATURAL ELEMENTS

#### **MOLECULAR OXYGEN**

- It reactivates microcirculation favoring neoangiogenesis
- Promotes tissue regeneration
- Stimulates cell turnover by improving trophism and tissue elasticity.
- Acts as an anaerobic bactericide.

#### HYALURONIC ACID

Hyaluronic acid has a **high moisturizing power** with a physiological action in maintaining the turgor, plasticity and shape of the tissues.

3