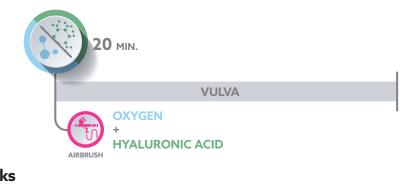

#### **URETHRAL BURN**

For 20 minutes oxygen is delivered on the vulva by nebulization (to be performed 2 mm away from the vulva) with low molecular weight hyaluronic until the bottle is empty (**15ml**).