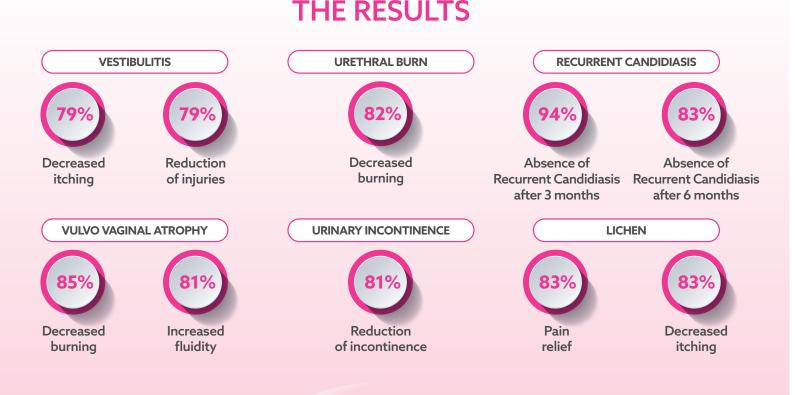

#### VESTIBULITIS AND RECURRENT CANDIDIASIS

For the first 5 minutes oxygen is delivered on the vulva by nebulization (to be performed 2 mm away from the vulva) with low molecular weight hyaluronic acid (**3ml**). For the next 10 minutes oxygen alone is delivered in vagina and for the last 5 minutes oxygen combined with hyaluronic acid is delivered always in vagina (**12ml**).

#### VULVO VAGINAL ATROPHY AND URINARY INCONTINENCE

For the first 10 minutes oxygen is delivered with Caress Flow through the use of disposable cannulas. For the next 5 minutes, oxygen is delivered combined with low molecular weight hyaluronic acid (**15ml**).

#### LICHEN

۲

For the first 10 minutes oxygen is delivered on the vulva by nebulization (to be performed 2 mm away from the vulva) with low molecular weight hyaluronic acid (**3ml**). For the next 5 minutes oxygen combined with acid is delivered hyaluronic in the vagina (**12ml**).

#### **URETHRAL BURN**

For 20 minutes oxygen is delivered on the vulva by nebulization (to be performed 2 mm away from the vulva) with low molecular weight hyaluronic until the bottle is empty (**15ml**).