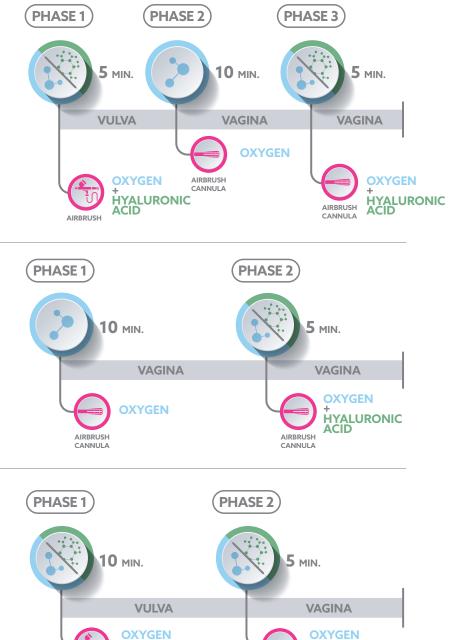

#### VESTIBULITIS AND RECURRENT CANDIDIASIS

For the first 5 minutes oxygen is delivered on the vulva by nebulization (to be performed 2 mm away from the vulva) with low molecular weight hyaluronic acid (**3ml**). For the next 10 minutes oxygen alone is delivered in vagina and for the last 5 minutes oxygen combined with hyaluronic acid is delivered always in vagina (**12ml**).

#### VULVO VAGINAL ATROPHY AND URINARY INCONTINENCE

For the first 10 minutes oxygen is delivered with Caress Flow through the use of disposable cannulas. For the next 5 minutes, oxygen is delivered combined with low molecular weight hyaluronic acid (**15ml**).

#### LICHEN

۲

For the first 10 minutes oxygen is delivered on the vulva by nebulization (to be performed 2 mm away from the vulva) with low molecular weight hyaluronic acid (**3ml**). For the next 5 minutes oxygen combined with acid is delivered hyaluronic in the vagina (**12ml**).