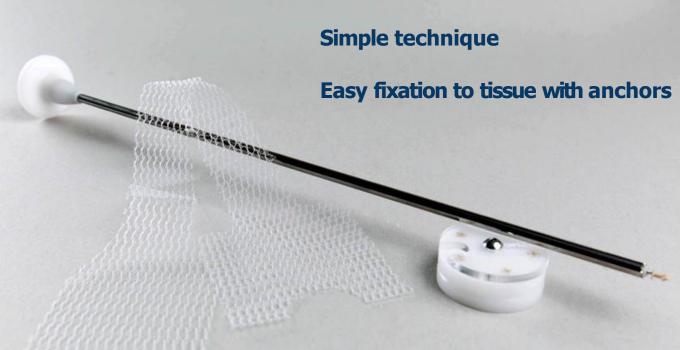

#### LAST GENERATION LAPAROSCOPIC ANCHORING HANDLE

## Uplift Laparoscopic Sacrocolpopexy System

### EASY AND QUICK SYSTEM FOR LAPAROSCOPIC SACROCOLPOPEXY