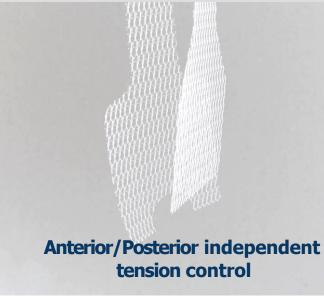

#### Macroporous, soft and pre-cut mesh made of polypropylene monofilament 100%

- SAVE TIME VERSUS LAPAROSCOPIC SUTURING
- PRECISE CONTROL OF ANCHOR PLACEMENT
- ATRAUMATIC "TIPLESS" ANCHOR

| CODE         | PRODUCT         | DESCRIPTION                                                                 |
|--------------|-----------------|-----------------------------------------------------------------------------|
| UPLIFT       | UPLIFT          | Neomesh Uplift mesh for laparoscopic sacrocolpopexy                         |
| KITUPL-05    | Kit UPLIFT      | Neomesh Uplift mesh for laparoscopic sacrocolpopexy. Includes: 1            |
|              |                 | Neomesh Uplift mesh, 1 Uplift Anchoring handle + 5 Uplift Anchors           |
| UPLIFT04     | UPLIFT          | Neopore Uplift mesh for laparoscopic sacrocolpopexy                         |
| KITUPL04-05  | Kit UPLIFT      | Neopore Uplift mesh for laparoscopic sacrocolpopexy. Includes: 1<br>Neopore |
|              |                 | Uplift mesh, 1 Uplift Anchoring handle + 5 Uplift Anchors                   |
| UPLANCHOR-05 | UPLIFT ANCHORS  | 5 Uplift anchors                                                            |
| UPLAPLIC 5A  | UPLIFT ANCHOR S | 1 Uplift Anchoring handle +5 Uplift Anchors                                 |