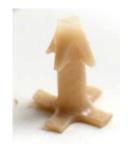

#### LAST GENERATION LAPAROSCOPIC ANCHORING HANDLE

## Uplift Laparoscopic Sacrocolpopexy System

### EASY AND QUICK SYSTEM FOR LAPAROSCOPIC SACROCOLPOPEXY

#### Macroporous, soft and pre-cut mesh made of polypropylene monofilament 100%

- SAVE TIME VERSUS LAPAROSCOPIC SUTURING
- PRECISE CONTROL OF ANCHOR PLACEMENT
- ATRAUMATIC "TIPLESS" ANCHOR

| CODE         | PRODUCT         | DESCRIPTION                                                                 |
|--------------|-----------------|-----------------------------------------------------------------------------|
| UPLIFT       | UPLIFT          | Neomesh Uplift mesh for laparoscopic sacrocolpopexy                         |
| KITUPL-05    | Kit UPLIFT      | Neomesh Uplift mesh for laparoscopic sacrocolpopexy. Includes: 1            |
|              |                 | Neomesh Uplift mesh, 1 Uplift Anchoring handle + 5 Uplift Anchors           |
| UPLIFT04     | UPLIFT          | Neopore Uplift mesh for laparoscopic sacrocolpopexy                         |
| KITUPL04-05  | Kit UPLIFT      | Neopore Uplift mesh for laparoscopic sacrocolpopexy. Includes: 1<br>Neopore |
|              |                 | Uplift mesh, 1 Uplift Anchoring handle + 5 Uplift Anchors                   |
| UPLANCHOR-05 | UPLIFT ANCHORS  | 5 Uplift anchors                                                            |
| UPLAPLIC 5A  | UPLIFT ANCHOR S | 1 Uplift Anchoring handle +5 Uplift Anchors                                 |