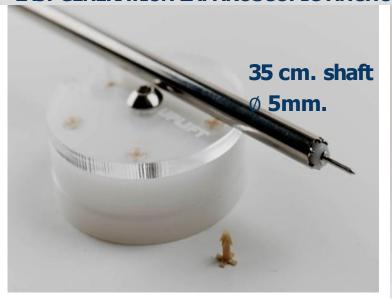

The Precise Laparoscopic Sacrocolpopexy System

# SPECIAL DESIGN FOR PERFECT ADJUSTMENT



#### LAST GENERATION LAPAROSCOPIC ANCHORING HANDLE







## Uplift Laparoscopic Sacrocolpopexy System

### EASY AND QUICK SYSTEM FOR LAPAROSCOPIC SACROCOLPOPEXY

#### Macroporous, soft and pre-cut mesh made of polypropylene monofilament 100%







- SAVE TIME VERSUS LAPAROSCOPIC SUTURING
- PRECISE CONTROL OF ANCHOR PLACEMENT
- ATRAUMATIC "TIPLESS" ANCHOR

| CODE         | PRODUCT         | DESCRIPTION                                                                 |
|--------------|-----------------|-----------------------------------------------------------------------------|
| UPLIFT       | UPLIFT          | Neomesh Uplift mesh for laparoscopic sacrocolpopexy                         |
| KITUPL-05    | Kit UPLIFT      | Neomesh Uplift mesh for laparoscopic sacrocolpopexy. Includes: 1            |
|              |                 | Neome