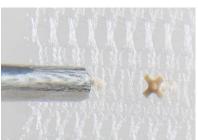

#### Macroporous, soft and pre-cut mesh made of polypropylene monofilament 100%

- SAVE TIME VERSUS LAPAROSCOPIC SUTURING
- PRECISE CONTROL OF ANCHOR PLACEMENT
- ATRAUMATIC "TIPLESS" ANCHOR

| CODE         | PRODUCT         | DESCRIPTION                                                                 |
|--------------|-----------------|-----------------------------------------------------------------------------|
| UPLIFT       | UPLIFT          | Neomesh Uplift mesh for laparoscopic sacrocolpopexy                         |
| KITUPL-05    | Kit UPLIFT      | Neomesh Uplift mesh for laparoscopic sacrocolpopexy. Includes: 1            |
|              |                 | Neomesh Uplift mesh, 1 Uplift Anchoring handle + 5 Uplift Anchors           |
| UPLIFT04     | UPLIFT          | Neopore Uplift mesh for laparoscopic sacrocolpopexy                         |
| KITUPL04-05  | Kit UPLIFT      | Neopore Uplift mesh for laparoscopic sacrocolpopexy. Includes: 1<br>Neopore |
|              |                 | Uplift mesh, 1 Uplift Anchoring handle + 5 Uplift Anchors                   |
| UPLANCHOR-05 | UPLIFT ANCHORS  | 5 Uplift anchors                                                            |
| UPLAPLIC 5A  | UPLIFT ANCHOR S | 1 Uplift Anchoring handle +5 Uplift Anchors                                 |