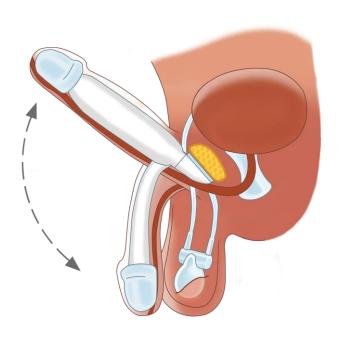

### **Functioning**

1. Press the bulb to inflate the prosthesis.

2. Penis erected.

3. Press the cylinder to deflate the prosthesis.

4. Penis flaccid.