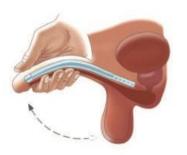

### **Functioning**

1. flacid penis

2. With a hand, straighten the penis from bent position.

3. Erect penis

4. With a hand, return the penis to bent position