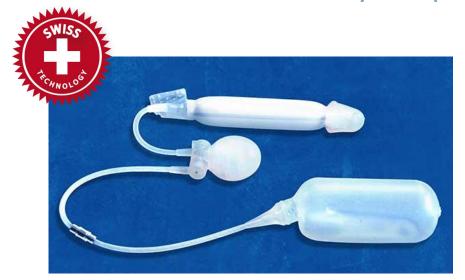

ive against multiple folding
- Resistive against to strong pressures, (blowing resistance> 3.3bar)
- Low risk of buckling
- 100% BIOCOMPATIBLE SILICONE
- PVP hydrophilic coating (will absorb the antibiotic, the surgeon chooses to use
- SAFE IN MRI AND AIRPORT SCANNERS



All standard lengths of penile implant &accessories are available in one box





# ZSI 100 FTM MALLEABLE PENILE IMPLANT



# ZSI 100 FTM MALLEABLE PENILE IMPLANT

ZSI offers solutions adapted for plastic surgery to satisfy the specific demands of transsexual / transgender men and women





TOTAL LENGTH: 200 mm that can be

reduce to 130 mm

**WIDE:** 20 mm, Glans 22 mm **BASE:** 25 x 20 mm with 6 holes



### **Functioning**











### ZSI 475 FTM Hydraulic penile implant



### ZSI 475 FTM Hydraulic penile implant



Base with a square shape to fix the prosthesis to the pubic bone

One glans: smooth and large

Structure inside to reduce the fold in flaccid position
Tubing exit is in good direction to the scrotum
Glans look like a glans with a passage for urethra
Good angle in erected position
Large diameter of 22 mm

### **Functioning**



1. Press the bulb to inflate the prosthesis.



2. Penis erected.



3. Press the cylinder to deflate the prosthesis.



4. Penis flaccid.

### Thank you for your attention



Exclusive Agent Tehran, Iran

+98 21 440 25 495 +98 21 440 25 207

www.robina-persia.ir www.urologic.ir