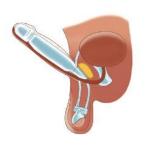

PENILE IMPLANT



# ZSI 100 FTM MALLEABLE PENILE IMPLANT

ZSI offers solutions adapted for plastic surgery to satisfy the specific demands of transsexual / transgender men and women





TOTAL LENGTH: 200 mm that can be

reduce to 130 mm

**WIDE:** 20 mm, Glans 22 mm **BASE:** 25 x 20 mm with 6 holes



### **Functioning**











### ZSI 475 FTM Hydraulic penile implant



### ZSI 475 FTM Hydraulic penile implant



Base with a square shape to fix the prosthesis to the pubic bone

One glans: smooth and large

Structure inside to reduce the fold in flaccid position
Tubing exit is in good direction to the scrotum
Glans look like a glans with a passage for urethra
Good angle in erected position
Large diameter of 22 mm

### **Functioning**



1. Press the bulb to inflate the prosthesis.



2. Penis erected.



3. Press the cylinder to deflate the prosthesis.



4. Penis flaccid.

### Thank you for your attention



Exclusive Agent Tehran, Iran

+98 21 440 25 495 +98 21 440 25 207

www.robina-persia.ir www.urologic.ir