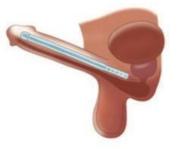

## انواع پروتزهای آلت تناسلی

و روش های کاشت آن ها

- Semi Rigid Penile Implant,
- Cable Free Penile Implant,
- Inflatable Penile Implant,
- Metoidioplasty Semi Rigid Penile Implant,
- Phalloplasty Semi Rigid
   Penile Implant,
- Phalloplasty Inflatable Penile Implant,







### SEMI-RIGID ZSI100



### SEMI-RIGID ZSI100





## SEMI-RIGID ZSI100

### **Functioning**



1. flacid penis



2. With a hand, straighten the penis from bent position.



3. Erect penis



4. With a hand, return the penis to bent position

### Few infections, few mechanical failures



### SEMI-RIGID ZSI100

### **Indications:**

- Patient with organic erectile dysfunction and Peyronie's disease
- Patient unable to use the pump of the inflatable penile implant
- Patient requiring easy procedure (requiring short anaesthesia)
- Patient refusing risk of adverse events or mechanical failure of inflatable penile implant
- Patient unable to pay for an inflatable penile implant



- شکل پذیری عالی دارد و به راحتی در لباس قرار می گیرد.
- ZSI 100 دارای یک قسمت انعطاف پذیر است که بیشترین راحتی را برای آلت در هنگام استراحت فراهم می کند.
  - دو سیلندر ZSI 100 استحکام و مقاومت عالی را ایجاد می کند.
  - ZSI 100 در زمان استراحت راحت و در زمان نعوظ موثر است.





### SOF