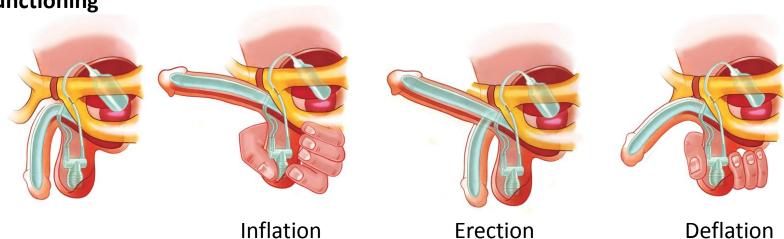

### **Functioning**

1. Press the bulb to inflate the prosthesis.

2. Penis erected.

3. Press the cylinder to deflate the prosthesis.

4. Penis flaccid.