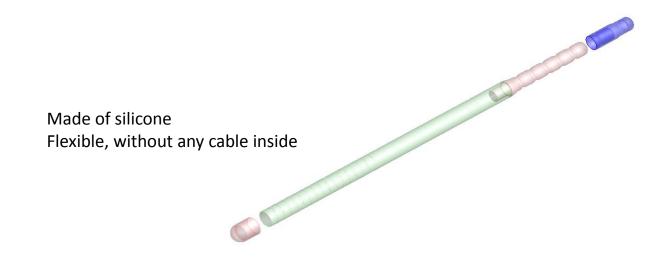

### SOFT – Cable Free ZSI 100 CF

## SOFT – Cable Free ZSI 100 CF

# SOFT – Cable Free ZSI 100 CF

Few infections, few erosion, NO mechanical failures, more comfortable