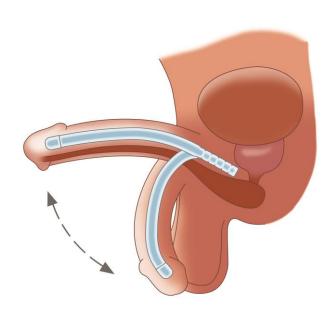

### **Functioning**

1. flacid penis

2. With a hand, straighten the penis from bent position.

3. Erect penis

4. With a hand, return the penis to bent position