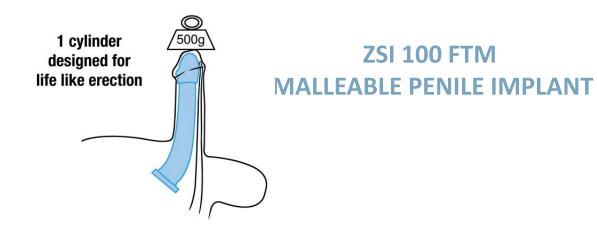

# ZSI 100 FTM MALLEABLE PENILE IMPLANT

# ZSI 100 FTM MALLEABLE PENILE IMPLANT

ZSI offers solutions adapted for plastic surgery to satisfy the specific demands of transsexual / transgender men and women

TOTAL LENGTH: 200 mm that can be

reduce to 130 mm

**WIDE:** 20 mm, Glans 22 mm **BASE:** 25 x 20 mm with 6 holes