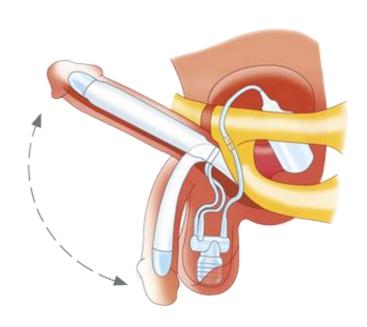

### **Functioning**

1. Press the bulb to inflate the prosthesis.

2. Penis erected.

3. Press the cylinder to deflate the prosthesis.

4. Penis flaccid.