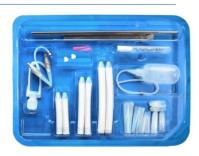

e ZSI 100 CF



Few infections, few erosion, NO mechanical failures, more comfortable











#### **INDICATION**

- Patient with organic erectile dysfunction and Peyronie's disease
- Patient able to use the pump of the inflatable penile implant
- Patient accepting risk of adverse event and mechanical failure
- Patient able to pay for an inflatable penile implant



### **Functioning**



#### **3-LAYER CYLINDERS**

Bigger penile when implanted with Better rigidity

- Reducing the risk of piercing the inner layer
- Resistive against multiple folding
- Resistive against to strong pressures, (blowing resistance> 3.3bar)
- Low risk of buckling
- 100% BIOCOMPATIBLE SILICONE
- PVP hydrophilic coating (will absorb the antibiotic, the surgeon chooses to use
- SAFE IN MRI AND AIRPORT SCANNERS



All standard lengths of penile implant &accessories are available in one box





# ZSI 100 FTM MALLEABLE PENILE IMPLANT



# ZSI 100 FTM MALLEABLE PENILE IMPLANT

ZSI offers solutions adapted for plastic surgery to satisfy the specific demands of transsexual / transgender men and women





TOTAL LENGTH: 200 mm that can be

reduce to 130 mm

**WIDE:** 20 mm, Glans 22 mm **BASE:** 25 x 20 mm with 6 holes



### **Functioning**











### ZSI 475 FTM Hydraulic penile implant



### ZSI 475 FTM Hydraulic penile implant



Base with a square shape to fix the prosthesis to the pubic bone

One glans: smooth and large

Structure inside to reduce the fold in flaccid position
Tubing exit is in good direction to the scrotum
Glans look like a glans with a passage for urethra
Good angle in erec