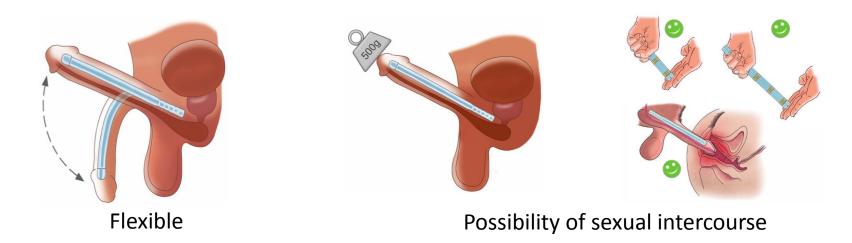

### **Functioning**

1. flacid penis

2. With a hand, straighten the penis from bent position.

3. Erect penis

4. With a hand, return the penis to bent position

- شکل پذیری عالی دارد و به راحتی در لباس قرار می گیرد.
- ZSI 100 دارای یک قسمت انعطاف پذیر است که بیشترین راحتی را برای آلت در هنگام استراحت فراهم می کند.
  - دو سیلندر ZSI 100 استحکام و مقاومت عالی را ایجاد می کند.
  - ZSI 100 در زمان استراحت راحت و در زمان نعوظ موثر است.