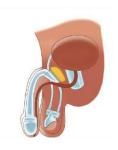

utions adapted for plastic surgery to satisfy the specific demands of transsexual / transgender men and women





TOTAL LENGTH: 200 mm that can be

reduce to 130 mm

**WIDE:** 20 mm, Glans 22 mm **BASE:** 25 x 20 mm with 6 holes



### **Functioning**











### ZSI 475 FTM Hydraulic penile implant



### ZSI 475 FTM Hydraulic penile implant



Base with a square shape to fix the prosthesis to the pubic bone

One glans: smooth and large

Structure inside to reduce the fold in flaccid position
Tubing exit is in good direction to the scrotum
Glans look like a glans with a passage for urethra
Good angle in erected position
Large diameter of 22 mm

### **Functioning**



1. Press the bulb to inflate the prosthesis.



2. Penis erected.



3. Press the cylinder to deflate the prosthesis.



4. Penis flaccid.

### Thank you for your attention



Exclusive Agent Tehran, Iran

+98 21 440 25 495 +98 21 440 25 207

www.robina-persia.ir www.urologic.ir