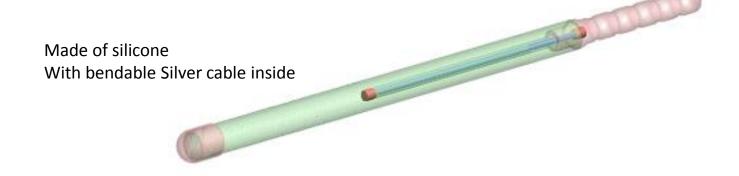

#### **3-LAYER CYLINDERS**

Bigger penile when implanted with Better rigidity

- Reducing the risk of piercing the inner layer
- Resistive against multiple folding
- Resistive against to strong pressures, (blowing resistance> 3.3bar)
- Low risk of buckling
- 100% BIOCOMPATIBLE SILICONE
- PVP hydrophilic coating (will absorb the antibiotic, the surgeon chooses to use
- SAFE IN MRI AND AIRPORT SCANNERS