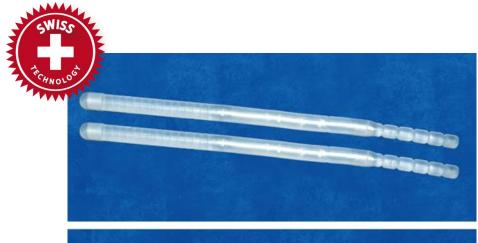

## انواع پروتزهای آلت تناسلی

و روش های کاشت آن ها

- Semi Rigid Penile Implant,
- Cable Free Penile Implant,
- Inflatable Penile Implant,
- Metoidioplasty Semi Rigid Penile Implant,
- Phalloplasty Semi Rigid
   Penile Implant,
- Phalloplasty Inflatable Penile Implant,







### SEMI-RIGID ZSI100



### SEMI-RIGID ZSI100





## SEMI-RIGID ZSI100

### **Functioning**



1. flacid penis



2. With a hand, straighten the penis from bent position.



3. Erect penis



4. With a hand, return the penis to bent position

### Few infections, few mechanical failures



### SEMI-RIGID ZSI100

### **Indications:**

- Patient with organic erectile dysfunction and Peyronie's disease
- Patient unable to use the pump of the inflatable penile implant
- Patient requiring easy procedure (requiring short anaesthesia)
- Patient refusing risk of adverse events or mechanical failure of inflatable penile implant
- Patient unable to pay for an inflatable penile implant



- شکل پذیری عالی دارد و به راحتی در لباس قرار می گیرد.
- ZSI 100 دارای یک قسمت انعطاف پذیر است که بیشترین راحتی را برای آلت در هنگام استراحت فراهم می کند.
  - د