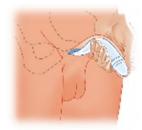

### **Functioning**

1. flacid penis

2. With a hand, straighten the penis from bent position.

3. Erect penis

4. With a hand, return the penis to bent position