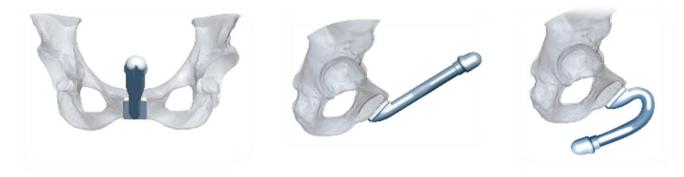

# ZSI 100 FTM MALLEABLE PENILE IMPLANT

# ZSI 100 FTM MALLEABLE PENILE IMPLANT

ZSI offers solutions adapted for plastic surgery to satisfy the specific demands of transsexual / transgender men and women

TOTAL LENGTH: 200 mm that can be

reduce to 130 mm

**WIDE:** 20 mm, Glans 22 mm **BASE:** 25 x 20 mm with 6 holes