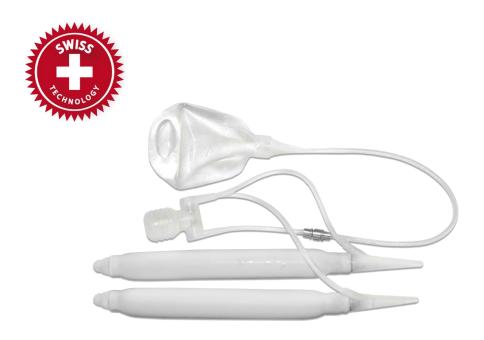

### SOFT – Cable Free ZSI 100 CF

## SOFT – Cable Free ZSI 100 CF

All standard lengths of penile implant &accessories are available in one box