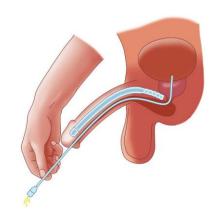

### **Functioning**

1. flacid penis

2. With a hand, straighten the penis from bent position.

3. Erect penis

4. With a hand, return the penis to bent position