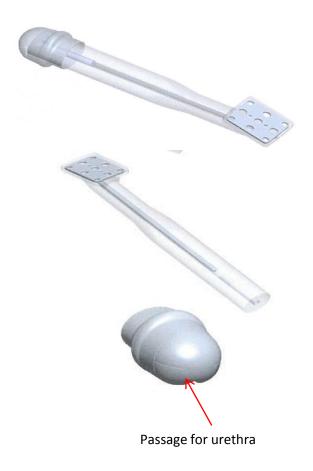

### ZSI 475 FTM Hydraulic penile implant

Base with a square shape to fix the prosthesis to the pubic bone

One glans: smooth and large

Structure inside to reduce the fold in flaccid position
Tubing exit is in good direction to the scrotum
Glans look like a glans with a passage for urethra
Good angle in erected position
Large diameter of 22 mm