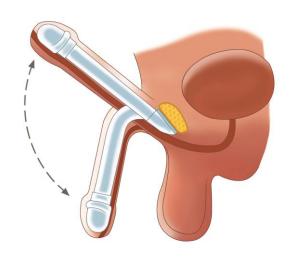

### **Functioning**

1. flacid penis

2. With a hand, straighten the penis from bent position.

3. Erect penis

4. With a hand, return the penis to bent position