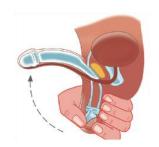

### **Functioning**

1. flacid penis

2. With a hand, straighten the penis from bent position.

3. Erect penis

4. With a hand, return the penis to bent position