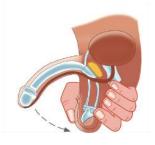

### **Functioning**

1. flacid penis

2. With a hand, straighten the penis from bent position.

3. Erect penis

4. With a hand, return the penis to bent position