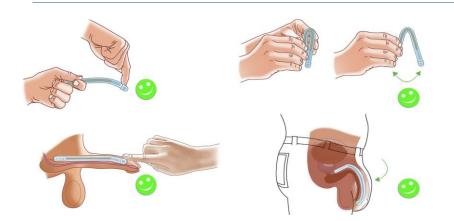

### **Functioning**

1. flacid penis

2. With a hand, straighten the penis from bent position.

3. Erect penis

4. With a hand, return the penis to bent position