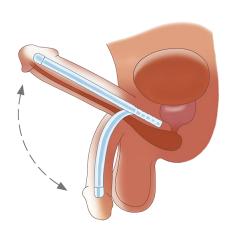

### **Functioning**

1. flacid penis

2. With a hand, straighten the penis from bent position.

3. Erect penis

4. With a hand, return the penis to bent position