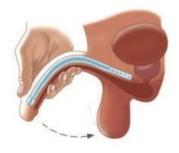

### **Functioning**

1. flacid penis

2. With a hand, straighten the penis from bent position.

3. Erect penis

4. With a hand, return the penis to bent position