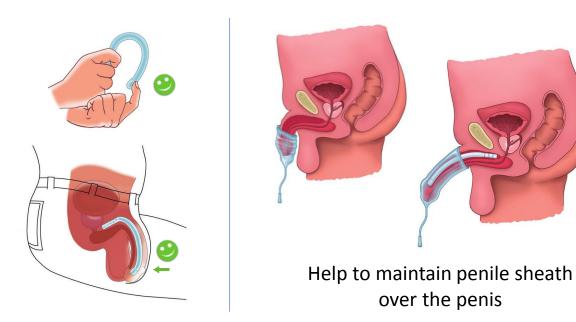

short anaesthesia)
- Patient refusing risk of adverse events or mechanical failure of inflatable penile implant
- Patient unable to pay for an inflatable penile implant



- شکل پذیری عالی دارد و به راحتی در لباس قرار می گیرد.
- ZSI 100 دارای یک قسمت انعطاف پذیر است که بیشترین راحتی را برای آلت در هنگام استراحت فراهم می کند.
  - دو سیلندر ZSI 100 استحکام و مقاومت عالی را ایجاد می کند.
  - ZSI 100 در زمان استراحت راحت و در زمان نعوظ موثر است.





### SOFT – Cable Free ZSI 100 CF



### SOFT – Cable Free ZSI 100 CF



## SOFT – Cable Free ZSI 100 CF

#### **Indications:**

- **1. After infection or erosion** of an inflatable or semi-rigid penile implant It keeps the space in CC
- **2. Spinal Cord Injury or neurogenic patients** with Erectile dysfunction Lower risk of erosion and infection





Easier catheterisation

# SOFT – Cable Free ZSI 100 CF



Few infections, few erosion, NO mechanical failures, more comfortable











#### **INDICATION**

- Patient with organic erectile dysfunction and Peyronie's disease
- Patient able to use the pump of the inflatable penile implant
- Patient accepting risk of adverse event and mechanical failure
- Patient able to pay for an inflatable penile implant



### **Functioning**



#### **3-LAYER CYLINDERS**

Bigger penile when implanted with Better rigidity

- Reducing the risk of piercing the inner layer
- Resistive against multiple folding
- Resistive against to strong pressures, (blowing resistance> 3.3bar)
- Low risk of buckling
- 100% BIOCOMPATIBLE SILICONE
- PVP hydrophilic coating (will absorb the antibiotic, the surgeon choos