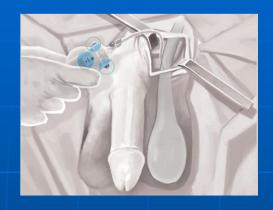

#### A - IMPLANTATION OF THE CUFF/LOCKING THE CUFF

- Install the deflated Cuff and protect the Pump with a gauze pad.
- The device should never come in contact with the skin.
- Remove the Temporary Extension Tab after implantation.

- Fit the Cuff around the urethra.
- The 16 Fr/Ch Foley Catheter calibrates the urethra and prevents it from being tightened excessively.

You can also keep the Cuff more loose around the urethra, but you will probably have to adjust the volume of Saline Solution in the Hydraulic Circuit; this will move the Spring to the Mid-line.

Tighten the Cuff with the 16 Fr/Ch Foley catheter to calibrate the urethra. When the Cuff is closed, it must be able to be rotated towards both the right side and the left side of the urethra.