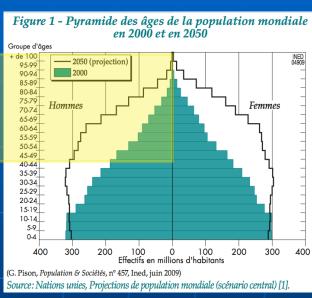

# Prostate Cancer Population who can be concerned

POPULATION WHO CAN BE CONCERNED BY THE PROSTATE CANCER:

\*Ayears old to \... years old

The masculine population world wide is getting older every year:

More prostate cancer and radical prostatectomy every year:

# Some French statistics

65 000 000 INHABITANTS

60 000 PROSTATE CANCER / YEAR

16 400 PROSTATECTOMY / YEAR

2 000 MEN WITH SEVERE INCONTINENCE / YEAR