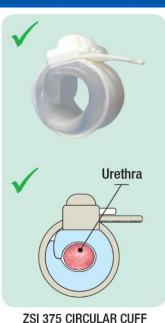

# ZSI 375 CUFF

ADJUSTABLE: From 4, 4.5, 5, 5.5 to 6 cm

MOULDED IN CURVE

#### CLOSURE BY BUTTONS

CIRCULAR CUFF open and closed ZSI 375 Cuff design

ZSI 375 CIRCULAR CUFF with inflatable cushion end to end for large circumference

ZSI 375 CIRCULAR CUFF with cushion ends overlapped for narrow circumference