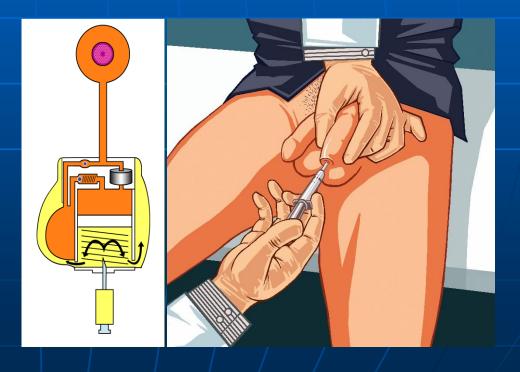

Pump Unit

Pump Button to empty the Cuff after pressing and releasing it

4 to 6 cm adjustable Cuff moulded into a curved shape

Kink Resistant Tubing

Compensation Pouch Septum

2) The patient squeezes and releases the Pump button to deflate the cuff.

3) The patient urinates.

Automatically the cuff inflates and closes the urethra again.

**ZSI** ADVANCED COURSE - ZSI 375

43 seconds Video n°10

ZSI 375 is filled with normal saline solution.

There are TWO compartments separated by the pistor

- (1) Hydraulic Circuit
- (2) Compensation Pouch Circuit

The two circuits are separated by a piston. They are never in contact with each other. The piston can go up an down in the tank.