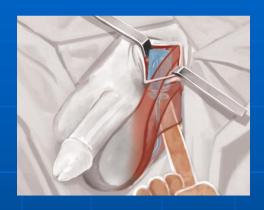

# URINARY ARTIFICIAL SPHINCTER SURGICAL PROCEDURE

Instruments: Use a long Maier Clamp to make the scrotal pouch for the Pump.

Place the patient in the lithotomy position. All surgeons should use new, clean scrubs for every operation. Use a certified operating room. Try to minimize traffic.

Install a size 16 Fr/Ch Foley catheter (no smaller) to calibrate the urethra.

Perform a perineal incision. The Foley catheter helps to identify the urethra during dissection

Dissect the fat and the bulbospongiosus muscle covering the urethra.

Dissect two centimetres of the urethra that is surrounded by the corpus spongiosum.

Perform an inguinal incision. It is easier to find the subdartos space from an inguinal incision rather from a scrotal incision. It is easier to create a deep, large pouch with a Maier clamp.