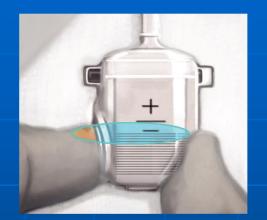

#### **B-TEST THE SPRING**

Test the device by pressing and releasing the Pump Button 1 time.

Wait for the Top of the Spring (TS) to return above the Plus '+' sign.

# C - PREPARATION OF THE CUFF FOR IMPLANTATION / DEACTIVATION WITH CUFF EMPTY

- Spring released (ZSI 375 Activated).
- Cuff full (ZSI 375 Activated).

In order to deflate the Cuff completely, aspirate the Saline Solution from the Cuff to the Tank of the Pump Unit by **pressing and releasing** the Pump Button. Once the Spring is fully compressed, you will not be able to press the Pump Button any further.

# C - PREPARATION OF THE CUFF FOR IMPLANTATION / DEACTIVATION WITH CUFF EMPTY

When the Top of the Spring (TS) is below the Minus '-' sign, press the Deactivation Button firmly.

Cuff must be deflated.

- The Top of the Spring (TS) is below the Minus '-' sign.
- The Cuff is flat.
- Wait 20 seconds to check that the ZSI 375 keeps Deactivated.