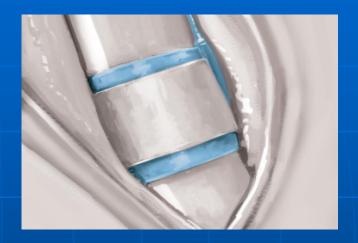

Tighten the Cuff with the 16 Fr/Ch Foley catheter to calibrate the urethra. When the Cuff is closed, it must be able to be rotated towards both the right side and the left side of the urethra.

#### **B - CONTROL OF THE CUFF ISSUED PRESSURE**

Remove the size 16 Fr/Ch Foley catheter.

Press the Activation Button to Activate the device to check that the correct pressure is delivered.

After pressing the Activation Button, the Top of the Spring (TS) will automatically Rise. Wait for at least two minutes