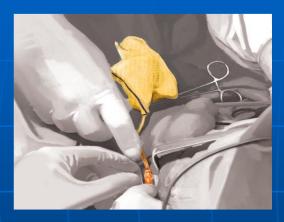

Install a size 16 Fr/Ch Foley catheter (no smaller) to calibrate the urethra.

Perform a perineal incision. The Foley catheter helps to identify the urethra during dissection

Dissect the fat and the bulbospongiosus muscle covering the urethra.

Dissect two centimetres of the urethra that is surrounded by the corpus spongiosum.

Perform an inguinal incision. It is easier to find the subdartos space from an inguinal incision rather from a scrotal incision. It is easier to create a deep, large pouch with a Maier clamp.