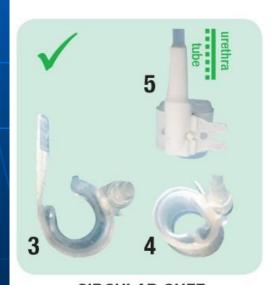

# **CUFF**

FLAT CUFF CLOSED clamp Cuff design

FLAT CUFF CLOSED clamp Cuff design

FLAT CUFF open and closed clamp Cuff design

#### CLOSURE BY BUTTONS

CIRCULAR CUFF open and closed ZSI 375 Cuff design

ZSI 375 CIRCULAR CUFF with inflatable cushion end to end for large circumference

ZSI 375 CIRCULAR CUFF with cushion ends overlapped for narrow circumference