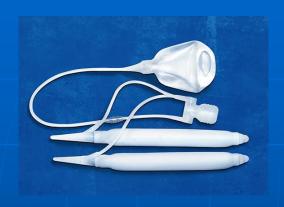

# **ZSI** 375

#### ARTIFICIAL URINARY SPHINCTER

- ONE-PIECE DEVICE
- EASY TO IMPLANT
- NO PREPARATION (Pre-filled/ Pre-connected, Ready for implant)
- ADJUSTABLE CUFF
- CIRCULAR CUFF
- PRESSURE CONTROLED
- Easy control of the device with X-Ray
- EASY TO USE
- COST EFFECTIVE
- LONG TERM GUARANTEE

ZSI 375 Activation Button Opposite side to the Pump Button

Wings

Hydraulic Circuit Septum

Receiving slot

ZSI 375 Deactivation Button Same side as the Pump Button

Temporary Extension Tab for easy Cuff implantation; will be removed after Cuff implantation around the urethra.

Pump Unit

Pump Button to empty the Cuff after pressing and releasing it

4 to 6 cm adjustable Cuff moulded into a curved shape

Kink Resistant Tubing

Compensation Pouch Septum

2) The patient squeezes and releases the Pump button to deflate the cuff.