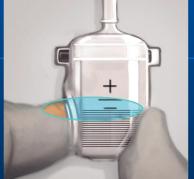

# C - PREPARATION OF THE CUFF FOR IMPLANTATION / DEACTIVATION WITH CUFF EMPTY

- Spring released (ZSI 375 Activated).
- Cuff full (ZSI 375 Activated).

In order to deflate the Cuff completely, aspirate the Saline Solution from the Cuff to the Tank of the Pump Unit by **pressing and releasing** the Pump Button. Once the Spring is fully compressed, you will not be able to press the Pump Button any further.

# C - PREPARATION OF THE CUFF FOR IMPLANTATION / DEACTIVATION WITH CUFF EMPTY

When the Top of the Spring (TS) is below the Minus '-' sign, press the Deactivation Button firmly.

Cuff must be deflated.

- The Top of the Spring (TS) is below the Minus '-' sign.
- The Cuff is flat.
- Wait 20 seconds to check that the ZSI 375 keeps Deactivated.