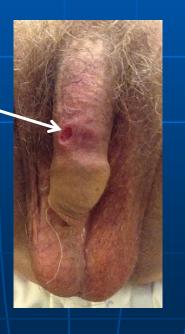

# Increase of the pressure At the office:

Scrub the scrotum,

Inject 1ml saline solution: Increase the pressure 10 cm H2O

2 ml: 20 cm H2O

3 ml: 30 cm H2O

The more you increase pressure,

The more risk of urethral erosion.