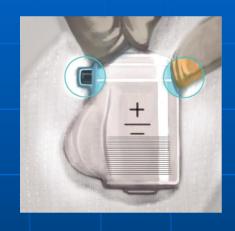

ZSI 375 Activation Button Opposite side to the Pump Button

Wings

Hydraulic Circuit Septum

Receiving slot

ZSI 375 Deactivation Button Same side as the Pump Button

Temporary Extension Tab for easy Cuff implantation; will be removed after Cuff implantation around the urethra.

# **PUMP SIGNS**

PLUS SIGN

Mid-Line

Minus Sign

Spring Level