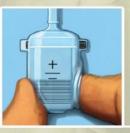

Pump Unit

Pump Button to empty the Cuff after pressing and releasing it

4 to 6 cm adjustable Cuff moulded into a curved shape

Kink Resistant Tubing

Compensation Pouch Septum

2) The patient squeezes and releases the Pump button to deflate the cuff.

3) The patient urinates.

Automatically the cuff inflates and closes the urethra again.

**ZSI** ADVANCED COURSE - ZSI 375

43 seconds Video n°10

ZSI 375 is filled with normal saline solution.

There are TWO compartments separated by the pistor