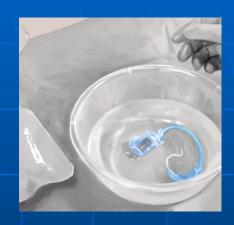

Never use scissors to open the bag, it can damage the ZSI 375.

Open the bag and remove the device carefully into the first bowl full of Sterile Saline Solution 0.9‰. The ZSI 375 arrives Pre-filled and Activated. Prepare a second bowl filled with Sterile Saline Solution 0.9‰, and antibiotics to clean the device of its packaging liquid.

Place the ZSI 375 into the bowl. Minimize the time the device is exposed to open air.

Prepare a
Huber needle
and a syringe
filled with
Sterile Saline
Solution 0.9‰.

Temporary Extension Tab will facilitate the passage of the Tab into the slot.
It will be removed after Cuff implantation around the urethra.