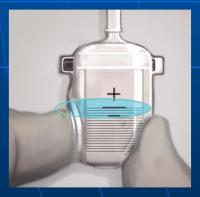

# **PUMP SIGNS**

PLUS SIGN

Mid-Line

Minus Sign

Spring Level

#### **B-TEST THE SPRING**

Test the device by pressing and releasing the Pump Button 1 time.

Wait for the Top of the Spring (TS) to return above the Plus '+' sign.