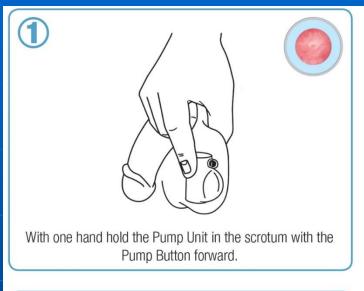

Pump Unit

Pump Button to empty the Cuff after pressing and releasing it

4 to 6 cm adjustable Cuff moulded into a curved shape

Kink Resistant Tubing

Compensation Pouch Septum

2) The patient squeezes and releases the Pump button to deflate the cuff.