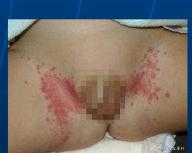

# Increase of the pressure At the office:

Scrub the scrotum,

Inject 1ml saline solution: Increase the pressure 10 cm H2O

2 ml: 20 cm H2O

3 ml: 30 cm H2O

The more you increase pressure,

The more risk of urethral erosion.