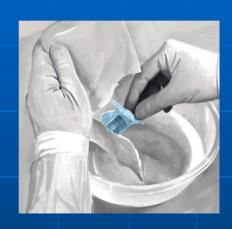

#### A - REMOVING THE ZSI 375 FROM ITS PACKAGING LIQUID

Change gloves for preparation. Change gloves if any contact is made with the skin.

There should be minimal contact with the device and only the surgeon should handle it.

Never use scissors to open the bag, it can damage the ZSI 375.

Open the bag and remove the device carefully into the first bowl full of Sterile Saline Solution 0.9‰. The ZSI 375 arrives Pre-filled and Activated. Prepare a second bowl filled with Sterile Saline Solution 0.9‰, and antibiotics to clean the device of its packaging liquid.

Place the ZSI 375 into the bowl. Minimize the time the device is exposed to open air.

Prepare a
Huber needle
and a syringe
filled with
Sterile Saline
Solution 0.9‰.

Temporary Extension Tab will facilitate the passage of the Tab into the slot.
It will be removed after Cuff implantation around the urethra.