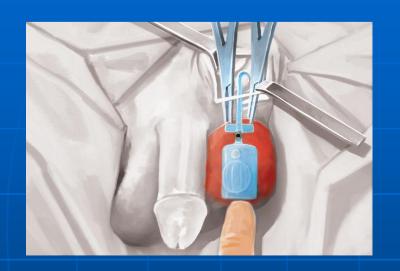

# URINARY ARTIFICIAL SPHINCTER SURGICAL PROCEDURE

Instruments: Use a long Maier Clamp to make the scrotal pouch for the Pump.

Place the patient in the lithotomy position. All surgeons should use new, clean scrubs for every operation. Use a certified operating room. Try to minimize traffic.

Install a size 16 Fr/Ch Foley catheter (no smaller) to calibrate the urethra.

Perform a perineal incision. The Foley catheter helps to identify the urethra during dissection

Dissect the fat and the bulbospongiosus muscle covering the urethra.

Dissect two centimetres of the urethra that is surrounded by the corpus spongiosum.

Perform an inguinal incision. It is easier to find the subdartos space from an inguinal incision rather from a scrotal incision. It is easier to create a deep, large pouch with a Maier clamp.