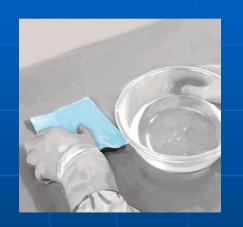

#### A - REMOVING THE ZSI 375 FROM ITS PACKAGING LIQUID

Change gloves for preparation. Change gloves if any contact is made with the skin.

There should be minimal contact with the device and only the surgeon should handle it.

Never use scissors to open the bag, it can damage the ZSI 375.

Open the bag and remove the device carefully into the first bowl full of Sterile Saline Solution 0.9‰. The ZSI 375 arrives Pre-filled and Activated. Prepare a second bowl filled with Sterile Saline Solution 0.9‰, and antibiotics to clean the device of its packaging liquid.