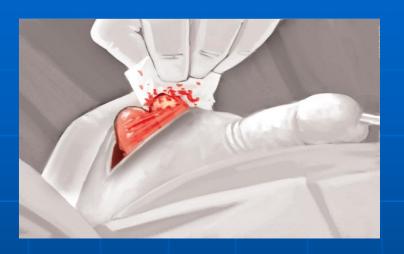

Dissect two centimetres of the urethra that is surrounded by the corpus spongiosum.

Perform an inguinal incision. It is easier to find the subdartos space from an inguinal incision rather from a scrotal incision. It is easier to create a deep, large pouch with a Maier clamp.

Prepare a subdartos pouch for the Pump Unit with the scissors and the maier clamp. The subdartos is between 2 layers: the dartos and the cremaster muscles (same as for orchidopexy).

Open the passage between the perineal incision and the inguinal incision with the index and the middle fingers. Stay parallel to the urethra. The passage is behind the spermatic cord.