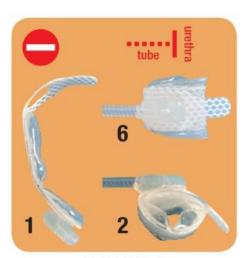

# **CUFF**

FLAT CUFF CLOSED clamp Cuff design

FLAT CUFF CLOSED clamp Cuff design

FLAT CUFF open and closed clamp Cuff design

#### CLOSURE BY BUTTONS

CIRCULAR CUFF open and closed ZSI 375 Cuff design

ZSI 375 CIRCULAR CUFF with inflatable cushion end to end for large circumference

ZSI 375 CIRCULAR CUFF with cushion ends overlapped for narrow circumference