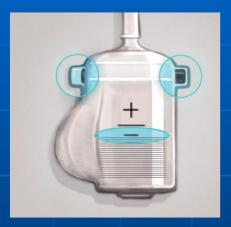

ZSI 375 Activation Button Opposite side to the Pump Button

Wings

Hydraulic Circuit Septum

Receiving slot

ZSI 375 Deactivation Button Same side as the Pump Button

Temporary Extension Tab for easy Cuff implantation; will be removed after Cuff implantation around the urethra.

# **PUMP SIGNS**

PLUS SIGN

Mid-Line

Minus Sign

Spring Level