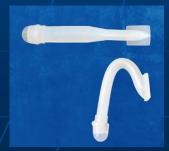

# **CUFF**

FLAT CUFF CLOSED clamp Cuff design

FLAT CUFF CLOSED clamp Cuff design

FLAT CUFF open and closed clamp Cuff design

# ZSI 375 CUFF

ADJUSTABLE: From 4, 4.5, 5, 5.5 to 6 cm

MOULDED IN CURVE

#### CLOSURE BY BUTTONS

CIRCULAR CUFF open and closed ZSI 375 Cuff design

ZSI 375 CIRCULAR CUFF with inflatable cushion end to end for large circumference

ZSI 375 CIRCULAR CUFF with cushion ends overlapped for narrow circumference