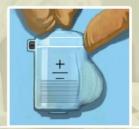

Pump Unit

Pump Button to empty the Cuff after pressing and releasing it

4 to 6 cm adjustable Cuff moulded into a curved shape

Kink Resistant Tubing

Compensation Pouch Septum

2) The patient squeezes and releases the Pump button to deflate the cuff.

3) The patient urinates.

Automatically the cuff inflates and closes the urethra again.

**ZSI** ADVANCED COURSE - ZSI 375

43 seconds Video n°10

ZSI 375 is filled with normal saline solution.

There are TWO compartments separated by the pistor