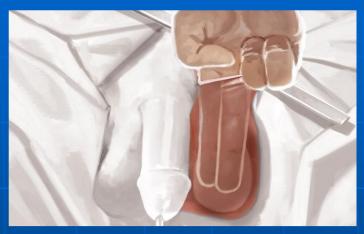

This is the view of the Pump after it has been roperly installed deep in the subdartos pouch.

Install a size 12 Fr/Ch Foley catheter for 24 hours