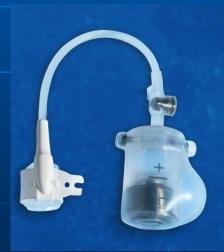

#### **PRODUCTS**

The hydraulic / inflatable penile implant in three components (PI) ZSI 475 is a solution for problems related to erectile dysfunction and impotence.

A malleable / semirigid penile implant for men. ZSI 100 is a solution for problems related to erectile dysfunction and impotence.

ZSI offers solutions adapted for plastic surgery to satisfy the specific demands of transsexual / transgender men and women.

A hydraulic / inflatable penile implant of three components for trans men ZSI 475 FTM

A malleable / semirigid penile implant for trans men ZSI 100 FTM

A malleable / semirigid implant for metoidioplasty for trans men ZSI 100 D4