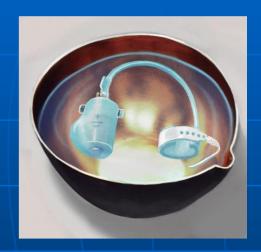

Never use scissors to open the bag, it can damage the ZSI 375.

Open the bag and remove the device carefully into the first bowl full of Sterile Saline Solution 0.9‰. The ZSI 375 arrives Pre-filled and Activated. Prepare a second bowl filled with Sterile Saline Solution 0.9‰, and antibiotics to clean the device of its packaging liquid.

Place the ZSI 375 into the bowl. Minimize the time the device is exposed to open air.

Prepare a
Huber needle
and a syringe
filled with
Sterile Saline
Solution 0.9‰.

Temporary Extension Tab will facilitate the passage of the Tab into the slot.
It will be removed after Cuff implantation around the urethra.