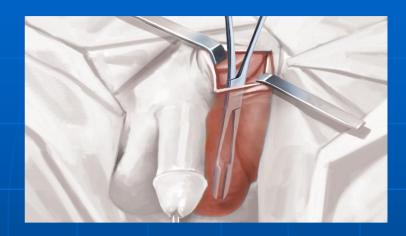

#### D - IMPLANTATION OF THE PUMP AND WINGS SUTURING

Pump Unit passage from the perineal incision to the inguinal incision.

After this passage, check that device is still Deactivated, and that the Spring is below the Minus '-' sign.

Insert the Pump Unit into subdartos pouch.

- With the index finger push the Pump Unit upwards to expose the deep internal scrotal tissue. With two mosquito clamps, pick and pull out the deep internal scrotal tissue.
- Suture the Wings to the deep internal tissue, so that the Pump Unit is not placed too high in the Scrotum pouch.
- Insertion follows the same technique as implanting a testicular prosthesis

Drop the Pump Unit deep in the scrotum.

Turn the Cuff to the side. Check that the Cuff pillow is properly installed.

Suture two or three different layers.
Intravenous antibiotics and local antibiotics are usually applied during the procedure.