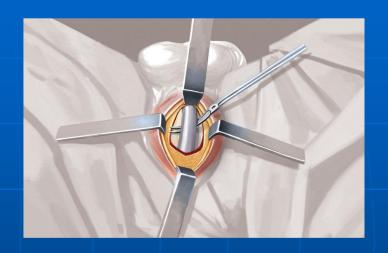

Dissect two centimetres of the urethra that is surrounded by the corpus spongiosum.

Perform an inguinal incision. It is easier to find the subdartos space from an inguinal incision rather from a scrotal incision. It is easier to create a deep, large pouch with a Maier clamp.

Prepare a subdartos pouch for the Pump Unit with the scissors and the maier clamp. The subdartos is between 2 layers: the dartos and the cremaster muscles (same as for orchidopexy).

Open the passage between the perineal incision and the inguinal incision with the index and the middle fingers. Stay parallel to the urethra. The passage is behind the spermatic cord.

Help the fingers go through the tissue with a gauze pad.

- Check the passage.
- The subdartos pouch, which receives the Pump Unit, is between 2 layers: the dartos and the cremaster muscles.
- Enlarge the passage with 2 fingers so that the Pump Unit may enter easily.