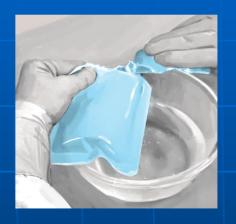

Never use scissors to open the bag, it can damage the ZSI 375.

Open the bag and remove the device carefully into the first bowl full of Sterile Saline Solution 0.9‰. The ZSI 375 arrives Pre-filled and Activated. Prepare a second bowl filled with Sterile Saline Solution 0.9‰, and antibiotics to clean the device of its packaging liquid.

Place the ZSI 375 into the bowl. Minimize the time the device is exposed to open air.

Prepare a
Huber needle
and a syringe
filled with
Sterile Saline
Solution 0.9‰.

Temporary Extension Tab will facilitate the passage of the Tab into the slot.
It will be removed after Cuff implantation around the urethra.