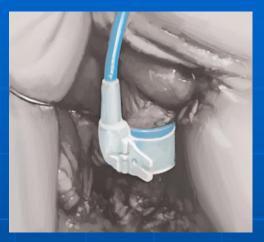

#### A - IMPLANTATION OF THE CUFF/LOCKING THE CUFF

- Install the deflated Cuff and protect the Pump with a gauze pad.
- The device should never come in contact with the skin.
- Remove the Temporary Extension Tab after implantation.

- Fit the Cuff around the urethra.
- The 16 Fr/Ch Foley Catheter calibrates the urethra and prevents it from being tightened excessively.

You can also keep the Cuff more loose around the urethra, but you will probably have to adjust the volume of Saline Solution in the Hydraulic Circuit; this will move the Spring to the Mid-line.

Tighten the Cuff with the 16 Fr/Ch Foley catheter to calibrate the urethra. When the Cuff is closed, it must be able to be rotated towards both the right side and the left side of the urethra.