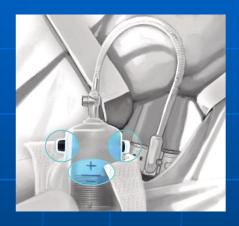

Pump Unit

Pump Button to empty the Cuff after pressing and releasing it

4 to 6 cm adjustable Cuff moulded into a curved shape

Kink Resistant Tubing

Compensation Pouch Septum

2) The patient squeezes and releases the Pump button to deflate the cuff.

# **PUMP SIGNS**

PLUS SIGN

Mid-Line

Minus Sign

Spring Level