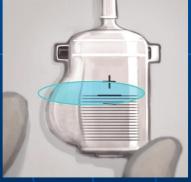

# **PUMP SIGNS**

PLUS SIGN

Mid-Line

Minus Sign

Spring Level

#### **B-TEST THE SPRING**

Test the device by pressing and releasing the Pump Button 1 time.

Wait for the Top of the Spring (TS) to return above the Plus '+' sign.