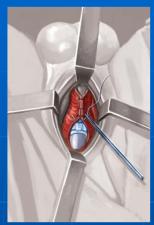

Dissect two centimetres of the urethra that is surrounded by the corpus spongiosum.

Perform an inguinal incision. It is easier to find the subdartos space from an inguinal incision rather from a scrotal incision. It is easier to create a deep, large pouch with a Maier clamp.

- Fit the Cuff around the urethra.
- The 16 Fr/Ch Foley Catheter calibrates the urethra and prevents it from being tightened excessively.

You can also keep the Cuff more loose around the urethra, but you will probably have to adjust the volume of Saline Solution in the Hydraulic Circuit; this will move the Spring to the Mid-line.

Tighten the Cuff with the 16 Fr/Ch Foley catheter to calibrate the urethra. When the Cuff is closed, it must be able to be rotated towards both the right side and the left side of the urethra.