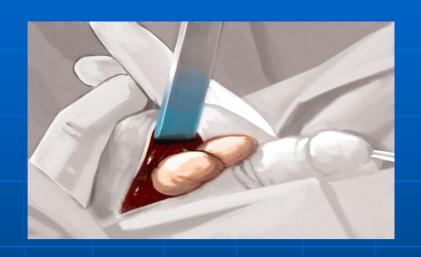

Prepare a subdartos pouch for the Pump Unit with the scissors and the maier clamp. The subdartos is between 2 layers: the dartos and the cremaster muscles (same as for orchidopexy).

Open the passage between the perineal incision and the inguinal incision with the index and the middle fingers. Stay parallel to the urethra. The passage is behind the spermatic cord.

Help the fingers go through the tissue with a gauze pad.

- Check the passage.
- The subdartos pouch, which receives the Pump Unit, is between 2 layers: the dartos and the cremaster muscles.
- Enlarge the passage with 2 fingers so that the Pump Unit may enter easily.