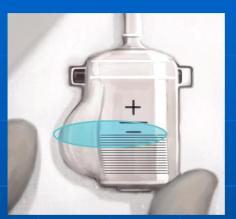

#### **B - CONTROL OF THE CUFF ISSUED PRESSURE**

Remove the size 16 Fr/Ch Foley catheter.

Press the Activation Button to Activate the device to check that the correct pressure is delivered.

After pressing the Activation Button, the Top of the Spring (TS) will automatically Rise. Wait for at least two minutes

#### TEST: CHECK THE DELIVERED PRESSURE AGAIN

RELEASE

With the urethra in the Cuff, the Top of The Spring (TS) should stop just below or level with the Mid-line