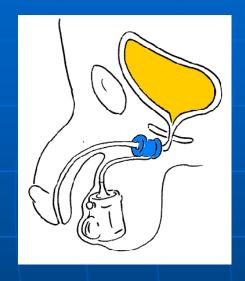

#### ARTIFICIAL URINARY SPHINCTER

#### ARTIFICIAL URINARY SPHINCTER

In effort to improve the disadvantage of the Artificial Urinary Sphincter, ZSI 375 has recently been developed by urologists.

A technological breakthrough for moderate to severe male incontinence

#### ARTIFICIAL URINARY SPHINCTER

- ONE-PIECE DEVICE
- EASY TO IMPLANT
- NO PREPARATION (Pre-filled/ Pre-connected, Ready for implant)
- ADJUSTABLE CUFF
- CIRCULAR CUFF
- PRESSURE CONTROLED
- Easy control of the device with X-Ray
- EASY TO USE
- COST EFFECTIVE
- LONG TERM GUARANTEE