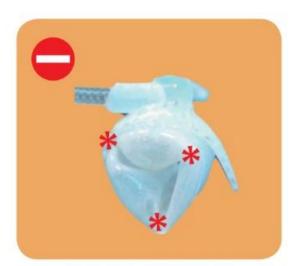

# **CUFF**

FLAT CUFF CLOSED clamp Cuff design

FLAT CUFF CLOSED clamp Cuff design

FLAT CUFF open and closed clamp Cuff design

#### CLOSURE BY BUTTONS

CIRCULAR CUFF open and closed ZSI 375 Cuff design

ZSI 375 CIRCULAR CUFF with inflatable cushion end to end for large circumference

ZSI 375 CIRCULAR CUFF with cushion ends overlapped for narrow circumference