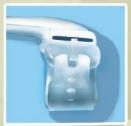

ZSI 375 Activation Button Opposite side to the Pump Button

Wings

Hydraulic Circuit Septum

Receiving slot

ZSI 375 Deactivation Button Same side as the Pump Button

Temporary Extension Tab for easy Cuff implantation; will be removed after Cuff implantation around the urethra.