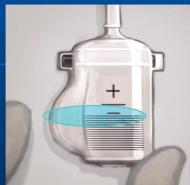

#### **B - CONTROL OF THE CUFF ISSUED PRESSURE**

Remove the size 16 Fr/Ch Foley catheter.

Press the Activation Button to Activate the device to check that the correct pressure is delivered.

After pressing the Activation Button, the Top of the Spring (TS) will automatically Rise. Wait for at least two minutes

#### TEST: CHECK THE DELIVERED PRESSURE AGAIN

RELEASE

With the urethra in the Cuff, the Top of The Spring (TS) should stop just below or level with the Mid-line