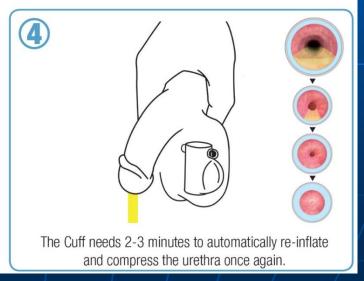

3) The patient urinates.

Automatically the cuff inflates and closes the urethra again.

**ZSI** ADVANCED COURSE - ZSI 375

43 seconds Video n°10

ZSI 375 is filled with normal saline solution.

There are TWO compartments separated by the pistor