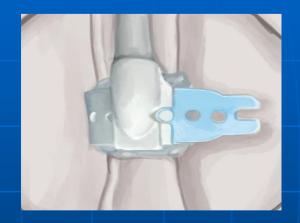

ZSI 375 Activation Button Opposite side to the Pump Button

Wings

Hydraulic Circuit Septum

Receiving slot

ZSI 375 Deactivation Button Same side as the Pump Button

Temporary Extension Tab for easy Cuff implantation; will be removed after Cuff implantation around the urethra.

# ZSI 375 CUFF

ADJUSTABLE: From 4, 4.5, 5, 5.5 to 6 cm

MOULDED IN CURVE

#### CLOSURE BY BUTTONS

CIRCULAR CUFF open and closed ZSI 375 Cuff design

ZSI 375 CIRCULAR CUFF with inflatable cushion end to end for large circumference

ZSI 375 CIRCULAR CUFF with cushion ends overlapped for narrow circumference