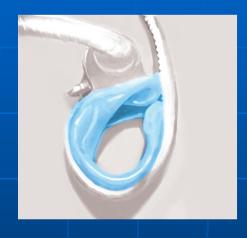

# **CUFF**

FLAT CUFF CLOSED clamp Cuff design

FLAT CUFF CLOSED clamp Cuff design

FLAT CUFF open and closed clamp Cuff design

# ZSI 375 CUFF

ADJUSTABLE: From 4, 4.5, 5, 5.5 to 6 cm

MOULDED IN CURVE

#### CLOSURE BY BUTTONS

CIRCULAR CUFF open and closed ZSI 375 Cuff design

ZSI 375 CIRCULAR CUFF with inflatable cushion end to end for large circumference

ZSI 375 CIRCULAR CUFF with cushion ends overlapped for narrow circumference