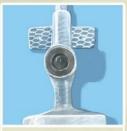

# **CUFF**

FLAT CUFF CLOSED clamp Cuff design

FLAT CUFF CLOSED clamp Cuff design

FLAT CUFF open and closed clamp Cuff design

# ZSI 375 CUFF

ADJUSTABLE: From 4, 4.5, 5, 5.5 to 6 cm

MOULDED IN CURVE

#### CLOSURE BY BUTTONS

CIRCULAR CUFF open and closed ZSI 375 Cuff design

ZSI 375 CIRCULAR CUFF with inflatable cushion end to end for large circumference

ZSI 375 CIRCULAR CUFF with cushion ends overlapped for narrow circumference