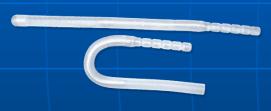

# **CUFF**

FLAT CUFF CLOSED clamp Cuff design

FLAT CUFF CLOSED clamp Cuff design

FLAT CUFF open and closed clamp Cuff design

# ZSI 375 CUFF

ADJUSTABLE: From 4, 4.5, 5, 5.5 to 6 cm

MOULDED IN CURVE

#### CLOSURE BY BUTTONS

CIRCULAR CUFF open and closed ZSI 375 Cuff design

ZSI 375 CIRCULAR CUFF with inflatable cushion end to end for large circumference

ZSI 375 CIRCULAR CUFF with cushion ends overlapped for narrow circumference