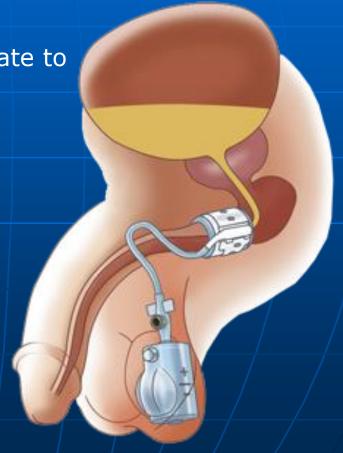

#### ARTIFICIAL URINARY SPHINCTER

#### ARTIFICIAL URINARY SPHINCTER

In effort to improve the disadvantage of the Artificial Urinary Sphincter, ZSI 375 has recently been developed by urologists.

A technological breakthrough for moderate to severe male incontinence

#### ARTIFICIAL URINARY SPHINCTER

- ONE-PIECE DEVICE
- EASY TO IMPLANT
- NO PREPARATION (Pre-filled/ Pre-connected, Ready for implant)
- ADJUSTABLE CUFF
- CIRCULAR CUFF
- PRESSURE CONTROLED
- Easy control of the device with X-Ray
- EASY TO USE
- COST EFFECTIVE
- LONG TERM GUARANTEE

ZSI 375 Activation Button Opposite side to the Pump Button

Wings

Hydraulic Circuit Septum

Receiving slot

ZSI 375 Deactivation Button Same side as the Pump Button

Temporary Extension Tab for easy Cuff implantation; will be removed after Cuff implantation around the urethra.

Pump Unit

Pump Button to empty the Cuff after pressing and releasing it

4 to 6 cm adjustable Cuff moulded into a curved shape

Kink Resistant Tubing

Compensation Pouch Septum

2) The patient squeezes and releases the Pump button to deflate the cuff.