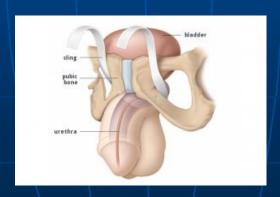

# Male incontinence treatment options

BULKING AGENT INJECTION

(Light +/- moderate incontinence)

- MALE SLING (Light +/- moderate incontinence)
- Urethral injury during trocar passage,
- Infection,
- Moderate perineal pain,
- Bleeding with hematoma,
- Erosion,
- Urinary retention