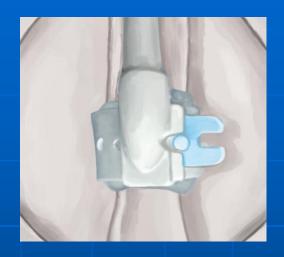

# **CUFF**

FLAT CUFF CLOSED clamp Cuff design

FLAT CUFF CLOSED clamp Cuff design

FLAT CUFF open and closed clamp Cuff design

# ZSI 375 CUFF

ADJUSTABLE: From 4, 4.5, 5, 5.5 to 6 cm

MOULDED IN CURVE

#### CLOSURE BY BUTTONS

CIRCULAR CUFF open and closed ZSI 375 Cuff design

ZSI 375 CIRCULAR CUFF with inflatable cushion end to end for large circumference

ZSI 375 CIRCULAR CUFF with cushion ends overlapped for narrow circumference