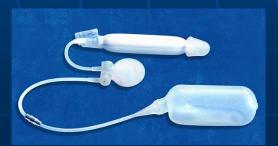

# **ZSI** 375

#### ARTIFICIAL URINARY SPHINCTER

- ONE-PIECE DEVICE
- EASY TO IMPLANT
- NO PREPARATION (Pre-filled/ Pre-connected, Ready for implant)
- ADJUSTABLE CUFF
- CIRCULAR CUFF
- PRESSURE CONTROLED
- Easy control of the device with X-Ray
- EASY TO USE
- COST EFFECTIVE
- LONG TERM GUARANTEE

ZSI 375 Activation Button Opposite side to the Pump Button

Wings

Hydraulic Circuit Septum

Receiving slot

ZSI 375 Deactivation Button Same side as the Pump Button

Temporary Extension Tab for easy Cuff implantation; will be removed after Cuff implantation around the urethra.

Pump Unit

Pump Button to empty the Cuff after pressing and releasing it

4 to 6 cm adjustable Cuff moulded into a curved shape

Kink Resistant Tubing

Compensation Pouch Septum

2) The patient squeezes and releases the Pump button to deflate the cuff.