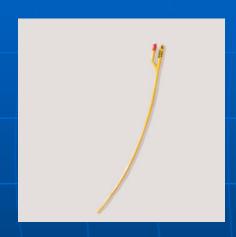

Install a size 16 Fr/Ch Foley catheter (no smaller) to calibrate the urethra.

Perform a perineal incision. The Foley catheter helps to identify the urethra during dissection

Dissect the fat and the bulbospongiosus muscle covering the urethra.

- Fit the Cuff around the urethra.
- The 16 Fr/Ch Foley Catheter calibrates the urethra and prevents it from being tightened excessively.

You can also keep the Cuff more loose around the urethra, but you will probably have to adjust the volume of Saline Solution in the Hydraulic Circuit; this will move the Spring to the Mid-line.

Tighten the Cuff with the 16 Fr/Ch Foley catheter to calibrate the urethra. When the Cuff is closed, it must be able to be rotated towards both the right side and the left side of the urethra.