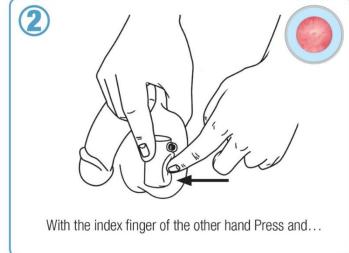

Pump Unit

Pump Button to empty the Cuff after pressing and releasing it

4 to 6 cm adjustable Cuff moulded into a curved shape

Kink Resistant Tubing

Compensation Pouch Septum

2) The patient squeezes and releases the Pump button to deflate the cuff.