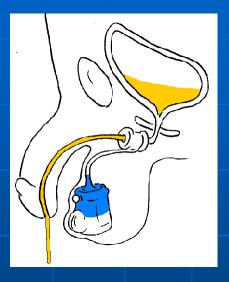

Pump Unit

Pump Button to empty the Cuff after pressing and releasing it

4 to 6 cm adjustable Cuff moulded into a curved shape

Kink Resistant Tubing

Compensation Pouch Septum

2) The patient squeezes and releases the Pump button to deflate the cuff.

3) The patient urinates.

Automatically the cuff inflates and closes the urethra again.

**ZSI** ADVANCED COURSE - ZSI 375

43 seconds Video n°10

ZSI 375 is filled with normal saline solution.

There are TWO compartments separated by the pistor