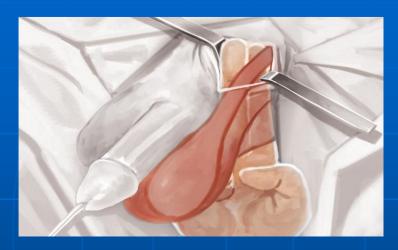

Install a size 16 Fr/Ch Foley catheter (no smaller) to calibrate the urethra.

Perform a perineal incision. The Foley catheter helps to identify the urethra during dissection

Dissect the fat and the bulbospongiosus muscle covering the urethra.

Dissect two centimetres of the urethra that is surrounded by the corpus spongiosum.

Perform an inguinal incision. It is easier to find the subdartos space from an inguinal incision rather from a scrotal incision. It is easier to create a deep, large pouch with a Maier clamp.