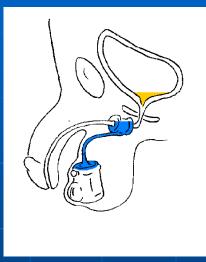

Pump Unit

Pump Button to empty the Cuff after pressing and releasing it

4 to 6 cm adjustable Cuff moulded into a curved shape

Kink Resistant Tubing

Compensation Pouch Septum

2) The patient squeezes and releases the Pump button to deflate the cuff.

3) The patient urinates.

Automatically the cuff inflates and closes the urethra again.

**ZSI** ADVANCED COURSE - ZSI 375

43 seconds Video n°10

ZSI 375 is filled with normal saline solution.

There are TWO compartments separated by the pistor