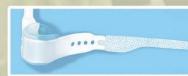

# **CUFF**

FLAT CUFF CLOSED clamp Cuff design

FLAT CUFF CLOSED clamp Cuff design

FLAT CUFF open and closed clamp Cuff design

# ZSI 375 CUFF

ADJUSTABLE: From 4, 4.5, 5, 5.5 to 6 cm

MOULDED IN CURVE

#### CLOSURE BY BUTTONS

CIRCULAR CUFF open and closed ZSI 375 Cuff design

ZSI 375 CIRCULAR CUFF with inflatable cushion end to end for large circumference

ZSI 375 CIRCULAR CUFF with cushion ends overlapped for narrow circumference