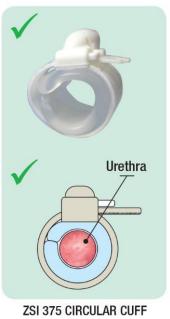

# ZSI 375 CUFF

ADJUSTABLE: From 4, 4.5, 5, 5.5 to 6 cm

MOULDED IN CURVE

#### CLOSURE BY BUTTONS

CIRCULAR CUFF open and closed ZSI 375 Cuff design

ZSI 375 CIRCULAR CUFF with inflatable cushion end to end for large circumference

ZSI 375 CIRCULAR CUFF with cushion ends overlapped for narrow circumference