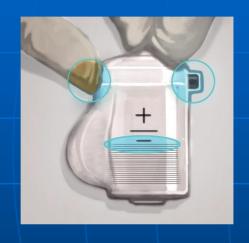

ZSI 375 Activation Button Opposite side to the Pump Button

Wings

Hydraulic Circuit Septum

Receiving slot

ZSI 375 Deactivation Button Same side as the Pump Button

Temporary Extension Tab for easy Cuff implantation; will be removed after Cuff implantation around the urethra.

# **PUMP SIGNS**

PLUS SIGN

Mid-Line

Minus Sign

Spring Level