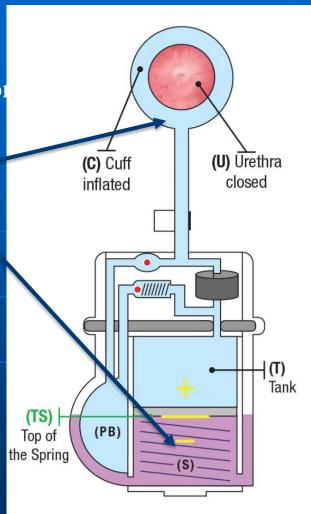

3) The patient urinates.

Automatically the cuff inflates and closes the urethra again.

**ZSI** ADVANCED COURSE - ZSI 375

43 seconds Video n°10

ZSI 375 is filled with normal saline solution.

There are TWO compartments separated by the pistor

- (1) Hydraulic Circuit
- (2) Compensation Pouch Circuit

The two circuits are separated by a piston. They are never in contact with each other. The piston can go up an down in the tank.