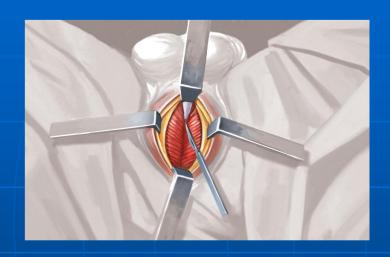

# URINARY ARTIFICIAL SPHINCTER SURGICAL PROCEDURE

Instruments: Use a long Maier Clamp to make the scrotal pouch for the Pump.

Place the patient in the lithotomy position. All surgeons should use new, clean scrubs for every operation. Use a certified operating room. Try to minimize traffic.

Install a size 16 Fr/Ch Foley catheter (no smaller) to calibrate the urethra.

Perform a perineal incision. The Foley catheter helps to identify the urethra during dissection

Dissect the fat and the bulbospongiosus muscle covering the urethra.

Dissect two centimetres of the urethra that is surrounded by the corpus spongiosum.

Perform an inguinal incision. It is easier to find the subdartos space from an inguinal incision rather from a scrotal incision. It is easier to create a deep, large pouch with a Maier clamp.