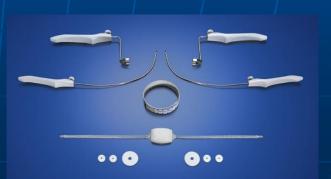

ZSI 375 Activation Button Opposite side to the Pump Button

Wings

Hydraulic Circuit Septum

Receiving slot

ZSI 375 Deactivation Button Same side as the Pump Button

Temporary Extension Tab for easy Cuff implantation; will be removed after Cuff implantation around the urethra.

Pump Unit

Pump Button to empty the Cuff after pressing and releasing it

4 to 6 cm adjustable Cuff moulded into a curved shape

Kink Resistant Tubing

Compensation Pouch Septum

2) The patient squeezes and releases the Pump button to deflate the cuff.