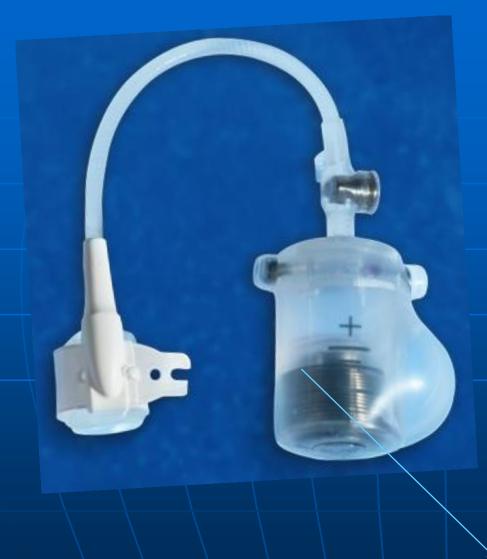

Pump Unit

Pump Button to empty the Cuff after pressing and releasing it

4 to 6 cm adjustable Cuff moulded into a curved shape

Kink Resistant Tubing

Compensation Pouch Septum

2) The patient squeezes and releases the Pump button to deflate the cuff.

3) The patient urinates.

Automatically the cuff inflates and closes the urethra again.

**ZSI** ADVANCED COURSE - ZSI 375

43 seconds Video n°10

ZSI 375 is filled with normal saline solution.

There are TWO compartments separated by the pistor

- (1) Hydraulic Circuit
- (2) Compensation Pouch Circuit

The two circuits are separated by a piston. They are never in contact with each other. The piston can go up an down in the tank.