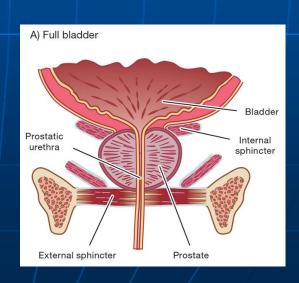

#### REASONS FOR SEVERE INCONTINENCE

- RADICAL PROSTATECTOMY
- TURP
- EXTERNAL BEAM RADIATION
- NERVE PROBLEMS (DIABETES)

- Go for a bit of walk
- Spend time with family and friends
- Learn new things
- JUST GO OUT