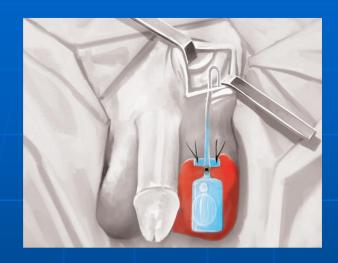

Install a size 16 Fr/Ch Foley catheter (no smaller) to calibrate the urethra.

Perform a perineal incision. The Foley catheter helps to identify the urethra during dissection

Dissect the fat and the bulbospongiosus muscle covering the urethra.

Dissect two centimetres of the urethra that is surrounded by the corpus spongiosum.

Perform an inguinal incision. It is easier to find the subdartos space from an inguinal incision rather from a scrotal incision. It is easier to create a deep, large pouch with a Maier clamp.