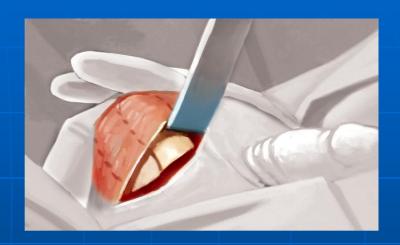

#### A - IMPLANTATION OF THE CUFF/LOCKING THE CUFF

- Install the deflated Cuff and protect the Pump with a gauze pad.
- The device should never come in contact with the skin.
- Remove the Temporary Extension Tab after implantation.

- Fit the Cuff around the urethra.
- The 16 Fr/Ch Foley Catheter calibrates the urethra and prevents it from being tightened excessively.

You can also keep the Cuff more loose around the urethra, but you will probably have to adjust the volume of Saline Solution in the Hydraulic Circuit; this will move the Spring to the Mid-line.

Tighten the Cuff with the 16 Fr/Ch Foley catheter to calibrate the urethra. When the Cuff is closed, it must be able to be rotated towards both the right side and the left side of the urethra.