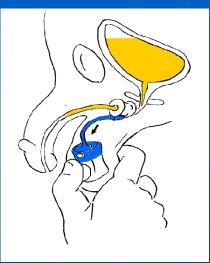

Pump Unit

Pump Button to empty the Cuff after pressing and releasing it

4 to 6 cm adjustable Cuff moulded into a curved shape

Kink Resistant Tubing

Compensation Pouch Septum

2) The patient squeezes and releases the Pump button to deflate the cuff.

3) The patient urinates.

Automatically the cuff inflates and closes the urethra again.

**ZSI** ADVANCED COURSE - ZSI 375

43 seconds Video n°10

ZSI 375 is filled with normal saline solution.

There are TWO compartments separated by the pistor