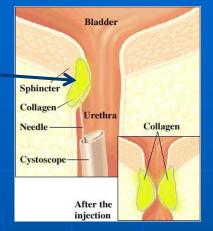

# Male incontinence treatment options

BULKING AGENT INJECTION

(Light +/- moderate incontinence)

- MALE SLING (Light +/- moderate incontinence)
- Urethral injury during trocar passage,
- Infection,
- Moderate perineal pain,
- Bleeding with hematoma,
- Erosion,
- Urinary retention