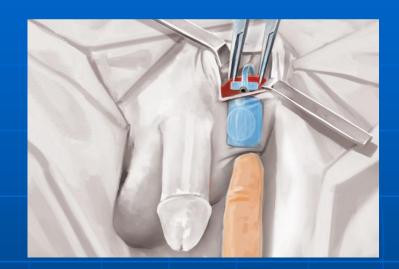

- Fit the Cuff around the urethra.
- The 16 Fr/Ch Foley Catheter calibrates the urethra and prevents it from being tightened excessively.

You can also keep the Cuff more loose around the urethra, but you will probably have to adjust the volume of Saline Solution in the Hydraulic Circuit; this will move the Spring to the Mid-line.

Tighten the Cuff with the 16 Fr/Ch Foley catheter to calibrate the urethra. When the Cuff is closed, it must be able to be rotated towards both the right side and the left side of the urethra.