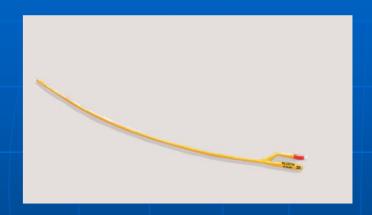

Install a size 16 Fr/Ch Foley catheter (no smaller) to calibrate the urethra.

Perform a perineal incision. The Foley catheter helps to identify the urethra during dissection

Dissect the fat and the bulbospongiosus muscle covering the urethra.