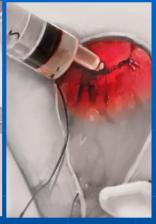

Never use scissors to open the bag, it can damage the ZSI 375.

Open the bag and remove the device carefully into the first bowl full of Sterile Saline Solution 0.9‰. The ZSI 375 arrives Pre-filled and Activated. Prepare a second bowl filled with Sterile Saline Solution 0.9‰, and antibiotics to clean the device of its packaging liquid.

Place the ZSI 375 into the bowl. Minimize the time the device is exposed to open air.

Prepare a
Huber needle
and a syringe
filled with
Sterile Saline
Solution 0.9‰.

Temporary Extension Tab will facilitate the passage of the Tab into the slot.
It will be removed after Cuff implantation around the urethra.