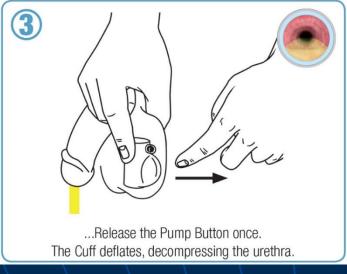

Pump Unit

Pump Button to empty the Cuff after pressing and releasing it

4 to 6 cm adjustable Cuff moulded into a curved shape

Kink Resistant Tubing

Compensation Pouch Septum

2) The patient squeezes and releases the Pump button to deflate the cuff.

3) The patient urinates.

Automatically the cuff inflates and closes the urethra again.

**ZSI** ADVANCED COURSE - ZSI 375

43 seconds Video n°10

ZSI 375 is filled with normal saline solution.

There are TWO compartments separated by the pistor