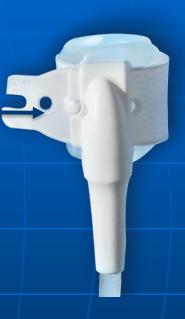

ZSI 375 Activation Button Opposite side to the Pump Button

Wings

Hydraulic Circuit Septum

Receiving slot

ZSI 375 Deactivation Button Same side as the Pump Button

Temporary Extension Tab for easy Cuff implantation; will be removed after Cuff implantation around the urethra.