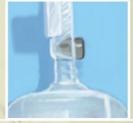

#### **B-TEST THE SPRING**

Test the device by pressing and releasing the Pump Button 1 time.

Wait for the Top of the Spring (TS) to return above the Plus '+' sign.

# C - PREPARATION OF THE CUFF FOR IMPLANTATION / DEACTIVATION WITH CUFF EMPTY

- Spring released (ZSI 375 Activated).
- Cuff full (ZSI 375 Activated).

In order to deflate the Cuff completely, aspirate the Saline Solution from the Cuff to the Tank of the Pump Unit by **pressing and releasing** the Pump Button. Once the Spring is fully compressed, you will not be able to press the Pump Button any further.

# C - PREPARATION OF THE CUFF FOR IMPLANTATION / DEACTIVATION WITH CUFF EMPTY

When the Top of the Spring (TS) is below the Minus '-' sign, press the Deactivation Button firmly.

Cuff must be deflated.

- The Top of the Spring (TS) is below the Minus '-' sign.
- The Cuff is flat.
- Wait 20 seconds to check that the ZSI 375 keeps Deactivated.