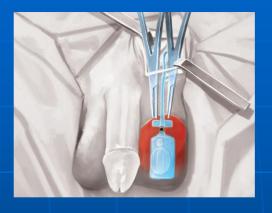

#### D - IMPLANTATION OF THE PUMP AND WINGS SUTURING

Pump Unit passage from the perineal incision to the inguinal incision.

After this passage, check that device is still Deactivated, and that the Spring is below the Minus '-' sign.

Insert the Pump Unit into subdartos pouch.

- With the index finger push the Pump Unit upwards to expose the deep internal scrotal tissue. With two mosquito clamps, pick and pull out the deep internal scrotal tissue.
- Suture the Wings to the deep internal tissue, so that the Pump Unit is not placed too high in the Scrotum pouch.
- Insertion follows the same technique as implanting a testicular prosthesis

Drop the Pump Unit deep in the scrotum.

Turn the Cuff to the side. Check that the Cuff pillow is properly installed.

Suture two or three different layers.
Intravenous antibiotics and local antibiotics are usually applied during the procedure.