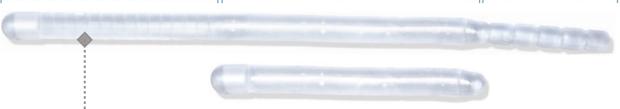

## PAIR OF IMPLANTS, 11MM IN DIAMETER FITS ALL PENILE SIZES ADJUSTABLE PROXIMALLY AND DISTALLY FROM 12 TO 25CM FOR EASE OF IMPLANTATION AND OPTIMAL PATIENT COMFORT

**DISTAL PART** 5 mm by 5 mm. Total length 80mm. Adjustable by cutting.

**CENTRAL PART** Total length 120 mm. Bendable rod interior.

**PROXIMAL PART** 10 mm by 10 mm. Total length 50mm. Adjustable by cutting.

- 11 mm diameter fits all standard patients.
- Manufactured from NUSIL silicone for optimum durability.