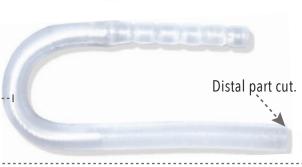

## PAIR OF IMPLANTS, 11MM IN DIAMETER FITS ALL PENILE SIZES ADJUSTABLE PROXIMALLY AND DISTALLY FROM 12 TO 25CM FOR EASE OF IMPLANTATION AND OPTIMAL PATIENT COMFORT

**DISTAL PART** 5 mm by 5 mm. Total length 80mm. Adjustable by cutting.