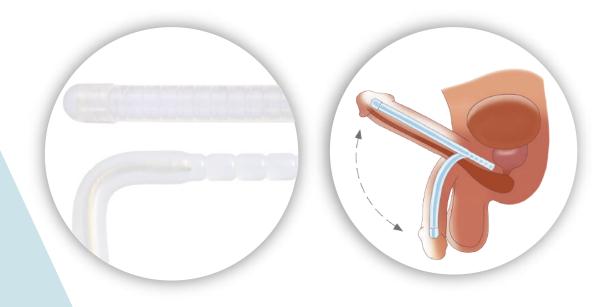

## PAIR OF IMPLANTS, 11MM IN DIAMETER FITS ALL PENILE SIZES ADJUSTABLE PROXIMALLY AND DISTALLY FROM 12 TO 25CM FOR EASE OF IMPLANTATION AND OPTIMAL PATIENT COMFORT

**DISTAL PART** 5 mm by 5 mm. Total length 80mm. Adjustable by cutting.

**CENTRAL PART** Total length 120 mm. Bendable rod interior.

**PROXIMAL PART** 10 mm by 10 mm. Total length 50mm. Adjustable by cutting.

- 11 mm diameter fits all standard patients.
- Manufactured from NUSIL silicone for optimum durability.

The patient can manipulate the reinforced interior cable to produce an erection.

The ergonomically shaped stopper provides a secure connection to the gland.