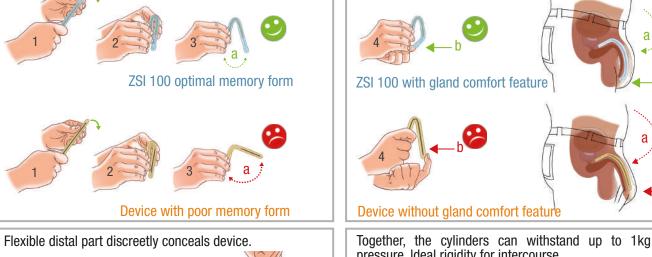

### **ZSI 100 ADDED VALUE CAN BE TESTED:**

Ask your local distributor to test our ZSI 100.

Flexible distal part for gland comfort in trousers.