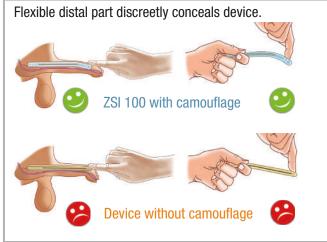

### **ZSI 100 ADDED VALUE CAN BE TESTED:**

Ask your local distributor to test our ZSI 100.

Flexible distal part for gland comfort in trousers.