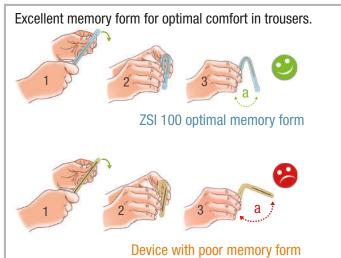

### **ZSI 100 ADDED VALUE CAN BE TESTED:**

Ask your local distributor to test our ZSI 100.

Flexible distal part for gland comfort in trousers.