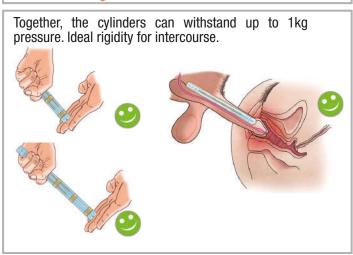

### **ZSI 100 ADDED VALUE CAN BE TESTED:**

Ask your local distributor to test our ZSI 100.

Flexible distal part for gland comfort in trousers.

The patient can manipulate the reinforced interior cable to produce an erection.

The ergonomically shaped stopper provides a secure connection to the gland.