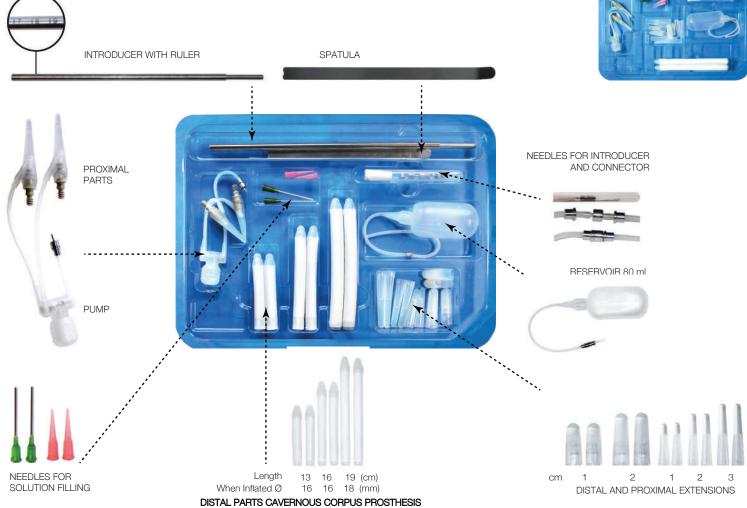

### ALL STANDARD LENGTHS OF PENILE IMPLANT AND ACCESSORIES ARE **AVAILABLE IN ONE BOX\***

\*Large Penis size part of 22 cm from 21 to 25 cm with extensions available in a seperate box .

SELECT THE RIGHT DISTAL PART LENGTH

ADD EXTENSION IF NECESSARY

SCREW THE DISTAL PART TO THE PROXIMAL PART

Big Size Length 22 cm, Diameter 21 mm when inflated.  $\,$  Ø ring 13 mm.

PRESS THE BULB TO INFLATE THE PROSTHESIS THE DIAMETER INCREASES AS THE PROSTHESIS IS INFLATED