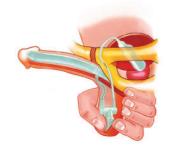

ADD EXTENSION IF NECESSARY

SCREW THE DISTAL PART TO THE PROXIMAL PART

Big Size Length 22 cm, Diameter 21 mm when inflated.  $\,$  Ø ring 13 mm.

PRESS THE BULB TO INFLATE THE PROSTHESIS THE DIAMETER INCREASES AS THE PROSTHESIS IS INFLATED

#### **FUNCTIONING**

Press the bulb to inflate the prosthesis

Ø RING 12.5 mm

Penis erected

Press the cylinder to deflate the prosthesis

Penis flacid