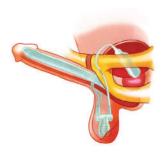

#### **FUNCTIONING**

Press the bulb to inflate the prosthesis

Ø RING 12.5 mm

Penis erected

Press the cylinder to deflate the prosthesis

Penis flacid