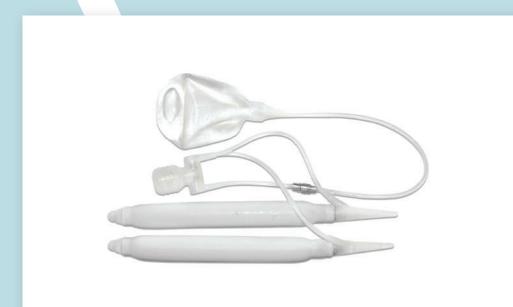

#### **FUNCTIONING**

Press the bulb to inflate the prosthesis

Ø RING 12.5 mm

Penis erected

Press the cylinder to deflate the prosthesis

Penis flacid