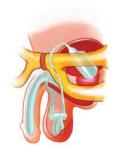

#### **FUNCTIONING**

Press the bulb to inflate the prosthesis

Ø RING 12.5 mm

Penis erected

Press the cylinder to deflate the prosthesis

Penis flacid