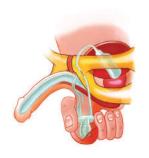

#### **FUNCTIONING**

Press the bulb to inflate the prosthesis

Ø RING 12.5 mm

Penis erected

Press the cylinder to deflate the prosthesis

Penis flacid